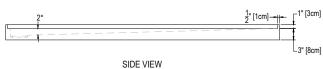

Threshold Width 3" (7.6cm), 1.25" (3cm)  $\Theta$  1" (3cm)

**COLOR:** See Color Options Sheet

FINISH: Matte or Gloss

MATERIAL: Solid One-Piece Cultured Marble
INSTALLATION: Refer to Installation Guide

**ATTRIBUTES:** Permanently Sealed Surface

## **DIMENSIONS:**

NOTE: PAN DIMENSIONS VARY ± 1/8"

archconceptsllc.com/cultured-marble/shower-pans/

Page 1 of 1

Revised 01-14-20

ISO VIEW

" FLANGE (3) SIDES