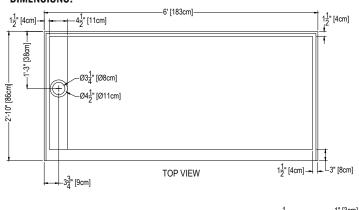

## **Cultured Marble Shower Pan**

PRODUCT: Shower Pan
SERIES: Trench Drain
MODEL: AC-TDOS3472T3
APPLICATION: Shower Base

**DIMENSIONS:** 34" (86cm) Deep x 72" (183cm) Long x 4" (10cm) Tall

Drain Centered at 15' (38cm), Trench Width 4.5" (11.4cm)

Threshold Width 3" (7.6cm), 1.25" (3cm)  $\Theta$  1" (3cm)

**COLOR:** See Color Options Sheet

FINISH: Matte or Gloss

MATERIAL: Solid One-Piece Cultured Marble
INSTALLATION: Refer to Installation Guide

**ATTRIBUTES:** Permanently Sealed Surface

## **DIMENSIONS:**

NOTE: PAN DIMENSIONS VARY ± 1/8"

archconceptsllc.com/cultured-marble/shower-pans/

Page 1 of 1

Revised 01-14-20

ISO VIEW

" FLANGE (3) SIDES