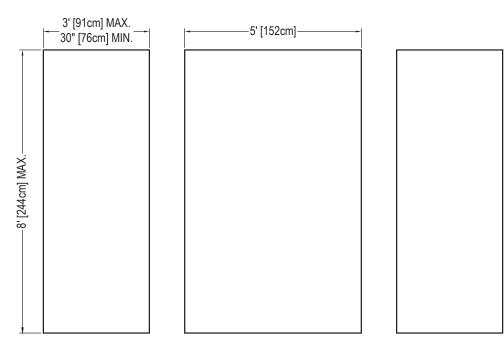

## **3-PIECE PANEL DIMENSIONS:**

## **BASIC TIMELESS SERIES**

Standard 3-Piece Cultured Marble Panel Specifications

| PRODUCT:      | Panel system                       |
|---------------|------------------------------------|
| SERIES:       | Timeless                           |
| MODEL:        | Basic (AC-TS0000B)                 |
| APPLICATION:  | Shower Surrounds                   |
| PATTERN:      | Smooth Plane Surface               |
| THICKENESS:   | 1/4 in (6mm)                       |
| COLOR:        | Options Available See Sample Sheet |
| FINISH:       | Matte or Gloss                     |
| MATERIAL:     | Solid One-Piece Cultured Marble    |
| INSTALLATION: | Refer to Installation Guide        |
| ATTRIBUTES:   | Permanently Sealed Surface         |
|               | Mold and Mildew Resistance         |
|               | Easy Install                       |
|               | Easy Maintenance                   |