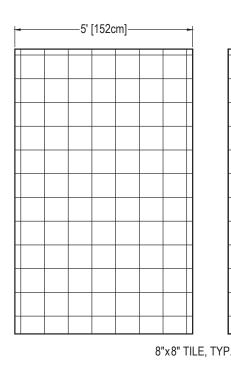

## 8 X 8 SQUARE - TIMELESS SERIES

## Standard 3-Piece Cultured Marble Panel Specifications

**PRODUCT:** Panel system **SERIES:** Timeless

MODEL: 8x8 Square (AC-TS0808S)

**APPLICATION:** Shower Surrounds

PATTERN: 8x8 in (20x20cm) Tile Stacked

THICKENESS: 1/4 in [6mm]

**COLOR:** Options Available See Sample Sheet

FINISH: Matte or Gloss

MATERIAL: Solid One-Piece Cultured Marble

INSTALLATION: Refer to Installation Guide ATTRIBUTES: Permanently Sealed Surface