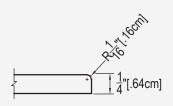

## **3-PIECE PANEL DIMENSIONS:**

18499 Longs Way, Suite 102 Parker, CO 80134

**FINISHED EDGE DETAIL:** 

THICKENESS: 1/4 in [6mm]

**COLOR:** Options Available See Sample Sheet

FINISH: Matte or Gloss

MATERIAL: Solid One-Piece Cultured Marble

INSTALLATION: Refer to Installation Guide ATTRIBUTES: Permanently Sealed Surface