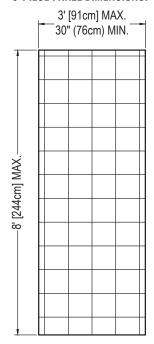

## Standard 3-Piece Cultured Marble Panel Specifications

**PRODUCT:** Panel system **SERIES:** Timeless

MODEL: 8x8 Square (AC-TS0808S)

**APPLICATION:** Shower Surrounds

PATTERN: 8x8 in (20x20cm) Tile Stacked

THICKENESS: 1/4 in [6mm]

**COLOR:** Options Available See Sample Sheet

FINISH: Matte or Gloss

MATERIAL: Solid One-Piece Cultured Marble

INSTALLATION: Refer to Installation Guide ATTRIBUTES: Permanently Sealed Surface

## **3-PIECE PANEL DIMENSIONS:**

18499 Longs Way, Suite 102 Parker, CO 80134

**FINISHED EDGE DETAIL:** 