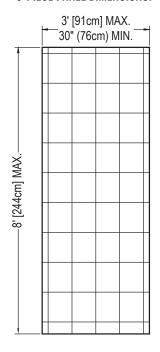

# **8 X 10 SUBWAY TIMELESS SERIES**

## Standard 3-Piece Cultured Marble Panel Specifications

**PRODUCT:** Panel system **SERIES:** Timeless

MODEL: 8x10 Subway (AC-TS0810S)

**APPLICATION:** Shower Surrounds

PATTERN: 8x10 in (20x25cm) Tile Stacked

**THICKENESS:** 1/4 in (6mm)

**COLOR:** Options Available See Sample Sheet

FINISH: Matte or Gloss

MATERIAL: Solid One-Piece Cultured Marble INSTALLATION: Refer to Installation Guide

ATTRIBUTES: Permanently Sealed Surface

Mold and Mildew Resistance

Easy Install

Easy Maintenance

#### **3-PIECE PANEL DIMENSIONS:**







B.

#### **FINISH EDGE DETAIL:**



### **Architectural Concepts**

888.248.2724 720.259.5358 info@archconceptsllc.com

18499 Longs Way, Suite 102 Parker, CO 80134

archconceptsllc.com