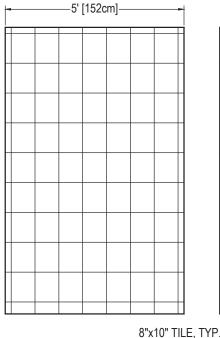

# **8 X 10 SUBWAY TIMELESS SERIES**

## Standard 3-Piece Cultured Marble Panel Specifications

**PRODUCT:** Panel system **SERIES:** Timeless

MODEL: 8x10 Subway (AC-TS0810S)

**APPLICATION:** Shower Surrounds

PATTERN: 8x10 in (20x25cm) Tile Stacked

**THICKENESS:** 1/4 in (6mm)

**COLOR:** Options Available See Sample Sheet

FINISH: Matte or Gloss

MATERIAL: Solid One-Piece Cultured Marble INSTALLATION: Refer to Installation Guide

ATTRIBUTES: Permanently Sealed Surface

Mold and Mildew Resistance

Easy Install

Easy Maintenance

#### **3-PIECE PANEL DIMENSIONS:**







B.

#### **FINISH EDGE DETAIL:**



### **Architectural Concepts**

888.248.2724 720.259.5358 info@archconceptsllc.com

18499 Longs Way, Suite 102 Parker, CO 80134

archconceptsllc.com