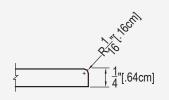

# **8 X 10 SUBWAY TIMELESS SERIES**

## Standard 3-Piece Cultured Marble Panel Specifications

**PRODUCT:** Panel system **SERIES:** Timeless

MODEL: 8x10 Subway (AC-TS0810S)

**APPLICATION:** Shower Surrounds

PATTERN: 8x10 in (20x25cm) Tile Stacked

**THICKENESS:** 1/4 in (6mm)

**COLOR:** Options Available See Sample Sheet

FINISH: Matte or Gloss

MATERIAL: Solid One-Piece Cultured Marble INSTALLATION: Refer to Installation Guide

ATTRIBUTES: Permanently Sealed Surface

Mold and Mildew Resistance

Easy Install

Easy Maintenance

#### **3-PIECE PANEL DIMENSIONS:**







B.

#### **FINISH EDGE DETAIL:**



### **Architectural Concepts**

888.248.2724 720.259.5358 info@archconceptsllc.com

18499 Longs Way, Suite 102 Parker, CO 80134

archconceptsllc.com