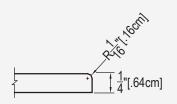

#### FINISHED EDGE DETAIL:

THICKENESS: 1/4 in (6mm)

**COLOR:** Options Available See Sample Sheet

FINISH: Matte or Gloss

MATERIAL: Solid One-Piece Cultured Marble

**INSTALLATION:** Refer to Installation Guide

**ATTRIBUTES:** Permanently Sealed Surface