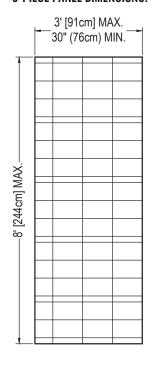

## **6 X 10 PRIME TIMELESS SERIES**

### Standard 3-Piece Cultured Marble Panel Specifications

**PRODUCT:** Panel system **SERIES:** Timeless

**MODEL:** 6x10 Prime (AC-TS0610P)

**APPLICATION:** Shower Surrounds

**PATTERN:** 6x10 in (15X25cm) & 2x10 in (5x25cm) Tile

THICKENESS: 1/4 in (6mm)

**COLOR:** Options Available See Sample Sheet

FINISH: Matte or Gloss

MATERIAL: Solid One-Piece Cultured Marble

**INSTALLATION:** Refer to Installation Guide

**ATTRIBUTES:** Permanently Sealed Surface

Mold and Mildew Resistance

Easy Install

Easy Maintenance

#### **3-PIECE PANEL DIMENSIONS:**







#### FINISHED EDGE DETAIL:



# Architectural Concepts

888.248.2724 720.259.5358 info@archconceptsllc.com

18499 Longs Way, Suite 102 Parker, CO 80134

archconceptsllc.com