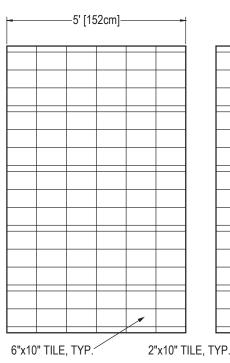

### Standard 3-Piece Cultured Marble Panel Specifications

**PRODUCT:** Panel system **SERIES:** Timeless

**MODEL:** 6x10 Prime (AC-TS0610P)

**APPLICATION:** Shower Surrounds

**PATTERN:** 6x10 in (15X25cm) & 2x10 in (5x25cm) Tile