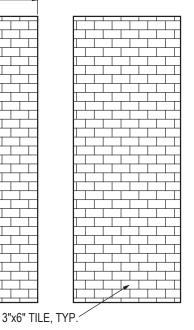

------------------|
| SERIES:       | Timeless                             |
| MODEL:        | 3x6 Subway (AC-TS0306S)              |
| APPLICATION:  | Shower Surrounds                     |
| PATTERN:      | 3x6 in (8x15cm) Tile Off-Set Stacked |
| THICKENESS:   | 1/4 in (6mm)                         |
| COLOR:        | Options Available See Sample Sheet   |
| FINISH:       | Matte or Gloss                       |
| MATERIAL:     | Solid One-Piece Cultured Marble      |
| INSTALLATION: | Refer to Installation Guide          |
| ATTRIBUTES:   | Permanently Sealed Surface           |
|               | Mold and Mildew Resistance           |
|               | Easy Install                         |
|               | Easy Maintenance                     |

## **3-PIECE PANEL DIMENSIONS:**









## FINISHED EDGE DETAIL:



## Architectural Concepts

888.248.2724 720.259.5364 info@archconceptsllc.com

18499 Longs Way, Suite 102 Parker, CO 80134

archconceptsllc.com



Page 1 of 1 Revised 08-13-18