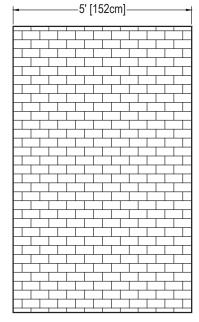

--------------------|
| SERIES:       | Timeless                             |
| MODEL:        | 3x6 Subway (AC-TS0306S)              |
| APPLICATION:  | Shower Surrounds                     |
| PATTERN:      | 3x6 in (8x15cm) Tile Off-Set Stacked |
| THICKENESS:   | 1/4 in (6mm)                         |
| COLOR:        | Options Available See Sample Sheet   |
| FINISH:       | Matte or Gloss                       |
| MATERIAL:     | Solid One-Piece Cultured Marble      |
| INSTALLATION: | Refer to Installation Guide          |
| ATTRIBUTES:   | Permanently Sealed Surface           |
|               | Mold and Mildew Resistance           |
|               | Easy Install                         |
|               | Easy Maintenance                     |

## **3-PIECE PANEL DIMENSIONS:**









## FINISHED EDGE DETAIL:



## Architectural Concepts

888.248.2724 720.259.5364 info@archconceptsllc.com

18499 Longs Way, Suite 102 Parker, CO 80134

archconceptsllc.com



Page 1 of 1 Revised 08-13-18