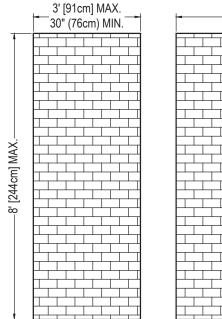

----------------------|
| SERIES:       | Timeless                             |
| MODEL:        | 3x6 Subway (AC-TS0306S)              |
| APPLICATION:  | Shower Surrounds                     |
| PATTERN:      | 3x6 in (8x15cm) Tile Off-Set Stacked |
| THICKENESS:   | 1/4 in (6mm)                         |
| COLOR:        | Options Available See Sample Sheet   |
| FINISH:       | Matte or Gloss                       |
| MATERIAL:     | Solid One-Piece Cultured Marble      |
| INSTALLATION: | Refer to Installation Guide          |
| ATTRIBUTES:   | Permanently Sealed Surface           |
|               | Mold and Mildew Resistance           |
|               | Easy Install                         |
|               | Easy Maintenance                     |

## **3-PIECE PANEL DIMENSIONS:**









## FINISHED EDGE DETAIL:



## Architectural Concepts

888.248.2724 720.259.5364 info@archconceptsllc.com

18499 Longs Way, Suite 102 Parker, CO 80134

archconceptsllc.com



Page 1 of 1 Revised 08-13-18