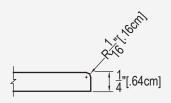

| Timeless                             |
| MODEL:        | 3x6 Subway (AC-TS0306S)              |
| APPLICATION:  | Shower Surrounds                     |
| PATTERN:      | 3x6 in (8x15cm) Tile Off-Set Stacked |
| THICKENESS:   | 1/4 in (6mm)                         |
| COLOR:        | Options Available See Sample Sheet   |
| FINISH:       | Matte or Gloss                       |
| MATERIAL:     | Solid One-Piece Cultured Marble      |
| INSTALLATION: | Refer to Installation Guide          |
| ATTRIBUTES:   | Permanently Sealed Surface           |
|               | Mold and Mildew Resistance           |
|               | Easy Install                         |
|               | Easy Maintenance                     |

## **3-PIECE PANEL DIMENSIONS:**









## FINISHED EDGE DETAIL:



## Architectural Concepts

888.248.2724 720.259.5364 info@archconceptsllc.com

18499 Longs Way, Suite 102 Parker, CO 80134

archconceptsllc.com



Page 1 of 1 Revised 08-13-18