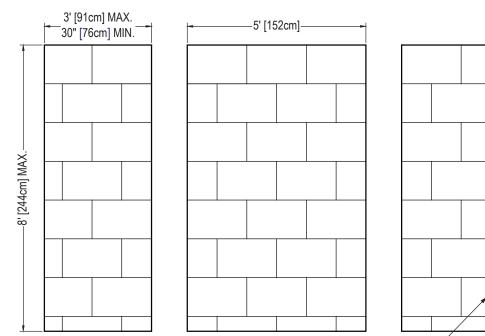

## **3-PIECE PANEL DIMENSIONS:**

## Architectural Concepts

888.248.2724 720.259.5358 info@archconceptsllc.com

18499 Longs Way, Suite 102 Parker, CO 80134

archconceptsllc.com

Page 1 of 1 Revised 08-13-18

13"x20" TILE, TYP: