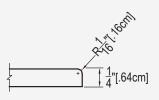

## **13 X 20 SUBWAY TIMELESS SERIES**

Standard 3-Piece Cultured Marble Panel Specifications

| PRODUCT:      | Panel system                            |
|---------------|-----------------------------------------|
| SERIES:       | Timeless                                |
| MODEL:        | 13x20 Subway (AC-TS1320S)               |
| APPLICATION:  | Shower Surrounds                        |
| PATTERN:      | 13x20 in (33x55cm) Tile Stagger Stacked |
| THICKENESS:   | 1/4 in (6mm)                            |
| COLOR:        | Options Available See Sample Sheet      |
| FINISH:       | Matte or Gloss                          |
| MATERIAL:     | Solid One-Piece Cultured Marble         |
| INSTALLATION: | Refer to Installation Guide             |
| ATTRIBUTES:   | Permanently Sealed Surface              |
|               | Mold and Mildew Resistance              |
|               | Easy Install                            |
|               | Easy Maintenance                        |