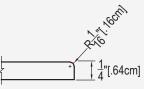

-----------------------|
| SERIES:       | Timeless                           |
| MODEL:        | 10x20 Sheer (AC-TS1020S)           |
| APPLICATION:  | Shower Surrounds                   |
| PATTERN:      | 10x20 in (25x51cm) Tile Size       |
| THICKENESS:   | 1/4 in (6mm)                       |
| COLOR:        | Options Available See Sample Sheet |
| FINISH:       | Matte or Gloss                     |
| MATERIAL:     | Solid One-Piece Cultured Marble    |
| INSTALLATION: | Refer to Installation Guide        |
| ATTRIBUTES:   | Permanently Sealed Surface         |
|               | Mold and Mildew Resistance         |
|               | Easy Install                       |
|               | Easy Maintenance                   |

## **3-PIECE PANEL DIMENSIONS:**





FINISH EDGE DETAIL:



## Architectural Concepts

888.248.2724 720.259.5358 info@archconceptsllc.com

18499 Longs Way, Suite 102 Parker, CO 80134

archconceptsllc.com

https://archconceptsllc.com/cultured-marble/shower-surrounds/timeless-series/

10" x 20" TILE