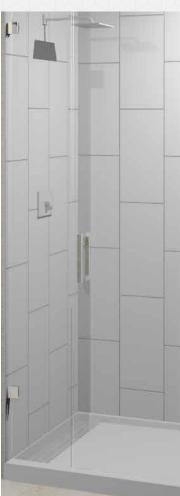

## **10 X 20 SHEER - TIMELESS SERIES**

Standard 3-Piece Cultured Marble Panel Specifications

| PRODUCT:      | Panel system                       |
|---------------|------------------------------------|
| SERIES:       | Timeless                           |
| MODEL:        | 10x20 Sheer (AC-TS1020S)           |
| APPLICATION:  | Shower Surrounds                   |
| PATTERN:      | 10x20 in (25x51cm) Tile Size       |
| THICKENESS:   | 1/4 in (6mm)                       |
| COLOR:        | Options Available See Sample Sheet |
| FINISH:       | Matte or Gloss                     |
| MATERIAL:     | Solid One-Piece Cultured Marble    |
| INSTALLATION: | Refer to Installation Guide        |
| ATTRIBUTES:   | Permanently Sealed Surface         |
|               | Mold and Mildew Resistance         |
|               | Easy Install                       |
|               | Easy Maintenance                   |

10" x 20" TILE