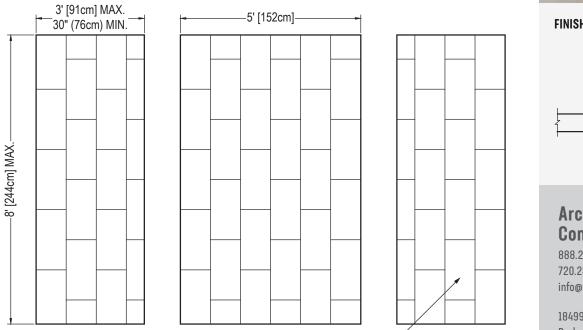

## **3-PIECE PANEL DIMENSIONS:**

FINISH EDGE DETAIL:

## **10 X 20 SHEER - TIMELESS SERIES**

Standard 3-Piece Cultured Marble Panel Specifications

| PRODUCT:      | Panel system                       |
|---------------|------------------------------------|
| SERIES:       | Timeless                           |
| MODEL:        | 10x20 Sheer (AC-TS1020S)           |
| APPLICATION:  | Shower Surrounds                   |
| PATTERN:      | 10x20 in (25x51cm) Tile Size       |
| THICKENESS:   | 1/4 in (6mm)                       |
| COLOR:        | Options Available See Sample Sheet |
| FINISH:       | Matte or Gloss                     |
| MATERIAL:     | Solid One-Piece Cultured Marble    |
| INSTALLATION: | Refer to Installation Guide        |
| ATTRIBUTES:   | Permanently Sealed Surface         |
|               | Mold and Mildew Resistance         |
|               | Easy Install                       |
|               | Easy Maintenance                   |

10" x 20" TILE