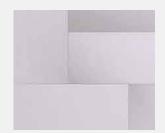

## **TUSCANY - MEDITERRANEAN**

Standard 3-Piece Cultured Marble Panel Specifications

**PRODUCT:** Panel system **SERIES:** Mediterranean

MODEL: Tuscany (AC-MS0000T)

APPLICATION: Shower Surrounds

PATTERN: Ununiform Rectangle Tile Stacked in Discontinuous Pattern

THICKENESS: 1/4 in [6mm]

**COLOR:** Options Available See Sample Sheet

FINISH: Matte or Gloss

MATERIAL: Solid One-Piece Cultured Marble
INSTALLATION: Refer to Installation Guide
ATTRIBUTES: Permanently Sealed Surface

Mold and Mildew Resistance

Easy Install
Easy Maintenance



#### PATTERN:



### FINISHED EDGE DETAIL:



# Architectural Concepts

888.248.2724 720.259.5358 info@archconceptsllc.com

18499 Longs Way, Suite 102 Parker, CO 80134

archconceptsllc.com

#### **3-PIECE PANEL DIMENSIONS:**