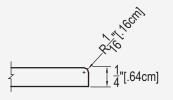

## **TUSCANY - MEDITERRANEAN**

Standard 3-Piece Cultured Marble Panel Specifications

**PRODUCT:** Panel system **SERIES:** Mediterranean

MODEL: Tuscany (AC-MS0000T)

APPLICATION: Shower Surrounds

PATTERN: Ununiform Rectangle Tile Stacked in Discontinuous Pattern

THICKENESS: 1/4 in [6mm]

**COLOR:** Options Available See Sample Sheet

FINISH: Matte or Gloss

MATERIAL: Solid One-Piece Cultured Marble
INSTALLATION: Refer to Installation Guide
ATTRIBUTES: Permanently Sealed Surface

Mold and Mildew Resistance

Easy Install
Easy Maintenance



#### PATTERN:



### FINISHED EDGE DETAIL:



# Architectural Concepts

888.248.2724 720.259.5358 info@archconceptsllc.com

18499 Longs Way, Suite 102 Parker, CO 80134

archconceptsllc.com

#### **3-PIECE PANEL DIMENSIONS:**