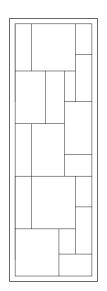

## **TUSCANY - MEDITERRANEAN**

Standard 3-Piece Cultured Marble Panel Specifications

**PRODUCT:** Panel system **SERIES:** Mediterranean

MODEL: Tuscany (AC-MS0000T)

APPLICATION: Shower Surrounds

PATTERN: Ununiform Rectangle Tile Stacked in Discontinuous Pattern

#### PATTERN:

#### **3-PIECE PANEL DIMENSIONS:**