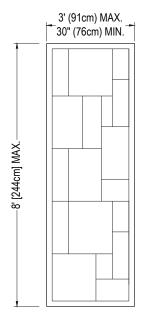

## **TUSCANY - MEDITERRANEAN**

Standard 3-Piece Cultured Marble Panel Specifications

**PRODUCT:** Panel system **SERIES:** Mediterranean

MODEL: Tuscany (AC-MS0000T)

APPLICATION: Shower Surrounds

PATTERN: Ununiform Rectangle Tile Stacked in Discontinuous Pattern

THICKENESS: 1/4 in [6mm]

**COLOR:** Options Available See Sample Sheet

FINISH: Matte or Gloss

MATERIAL: Solid One-Piece Cultured Marble
INSTALLATION: Refer to Installation Guide
ATTRIBUTES: Permanently Sealed Surface

Mold and Mildew Resistance

Easy Install
Easy Maintenance



#### PATTERN:



### FINISHED EDGE DETAIL:



# Architectural Concepts

888.248.2724 720.259.5358 info@archconceptsllc.com

18499 Longs Way, Suite 102 Parker, CO 80134

archconceptsllc.com

#### **3-PIECE PANEL DIMENSIONS:**