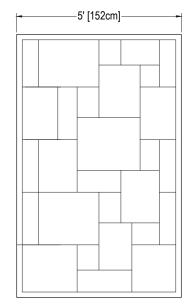

## **TUSCANY - MEDITERRANEAN**

Standard 3-Piece Cultured Marble Panel Specifications

**PRODUCT:** Panel system **SERIES:** Mediterranean

MODEL: Tuscany (AC-MS0000T)

APPLICATION: Shower Surrounds

PATTERN: Ununiform Rectangle Tile Stacked in Discontinuous Pattern

#### PATTERN:

#### **3-PIECE PANEL DIMENSIONS:**