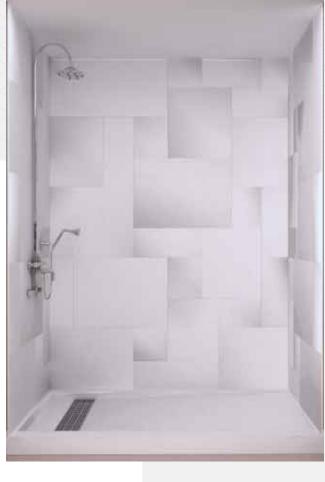

## **TUSCANY - MEDITERRANEAN**

Standard 3-Piece Cultured Marble Panel Specifications

**PRODUCT:** Panel system **SERIES:** Mediterranean

MODEL: Tuscany (AC-MS0000T)

APPLICATION: Shower Surrounds

PATTERN: Ununiform Rectangle Tile Stacked in Discontinuous Pattern

THICKENESS: 1/4 in [6mm]

**COLOR:** Options Available See Sample Sheet

FINISH: Matte or Gloss

MATERIAL: Solid One-Piece Cultured Marble
INSTALLATION: Refer to Installation Guide
ATTRIBUTES: Permanently Sealed Surface

Mold and Mildew Resistance

Easy Install
Easy Maintenance