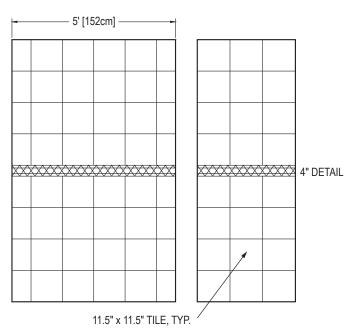

#### PATTERN:

### Standard 3-Piece Cultured Marble Panel Specifications

PRODUCT: Panel system
SERIES: Mediterranean
MODEL: Milano (AC-MS1111M)

**APPLICATION:** Shower Surrounds

PATTERN: 11.5x11.5 in (29x29cm) Tile Stacked with 4 in (10cm)

Detailed Strip

THICKENESS: 1/4 in (6mm)

**COLOR:** Options Available See Sample Sheet

FINISH: Matte or Gloss

MATERIAL: Solid One-Piece Cultured Marble
INSTALLATION: Refer to Installation Guide
ATTRIBUTES: Permanently Sealed Surface