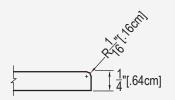

## **MILANO - MEDITERRANEAN SERIES**

### Standard 3-Piece Cultured Marble Panel Specifications

PRODUCT: Panel system
SERIES: Mediterranean
MODEL: Milano (AC-MS1111M)

**APPLICATION:** Shower Surrounds

PATTERN: 11.5x11.5 in (29x29cm) Tile Stacked with 4 in (10cm)

Detailed Strip

THICKENESS: 1/4 in (6mm)

**COLOR:** Options Available See Sample Sheet

FINISH: Matte or Gloss

MATERIAL: Solid One-Piece Cultured Marble
INSTALLATION: Refer to Installation Guide
ATTRIBUTES: Permanently Sealed Surface

Mold and Mildew Resistance

Easy Install
Easy Maintenance

#### **3-PIECE PANEL DIMENSIONS:**





#### PATTERN:



#### FINISHED EDGE DETAIL:



# Architectural Concepts

888.248.2724 720.259.5358 info@archconceptsllc.com

18499 Longs Way, Suite 102 Parker, CO 80134

archconceptsllc.com