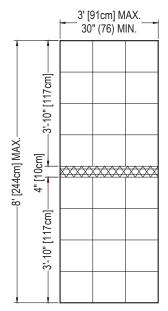

## **MILANO - MEDITERRANEAN SERIES**

### Standard 3-Piece Cultured Marble Panel Specifications

PRODUCT: Panel system
SERIES: Mediterranean
MODEL: Milano (AC-MS1111M)

**APPLICATION:** Shower Surrounds

PATTERN: 11.5x11.5 in (29x29cm) Tile Stacked with 4 in (10cm)

Detailed Strip

THICKENESS: 1/4 in (6mm)

**COLOR:** Options Available See Sample Sheet

FINISH: Matte or Gloss

MATERIAL: Solid One-Piece Cultured Marble
INSTALLATION: Refer to Installation Guide
ATTRIBUTES: Permanently Sealed Surface

Mold and Mildew Resistance

Easy Install
Easy Maintenance

#### **3-PIECE PANEL DIMENSIONS:**





#### PATTERN:



#### FINISHED EDGE DETAIL:



# Architectural Concepts

888.248.2724 720.259.5358 info@archconceptsllc.com

18499 Longs Way, Suite 102 Parker, CO 80134

archconceptsllc.com