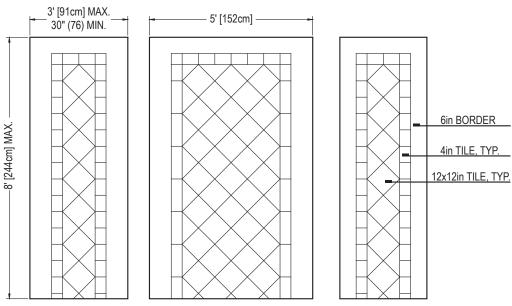

## **LAZIO - MEDITERRANEAN SERIES**

**3-Piece Cultured Marble Panel Specifications** 

| PRODUCT:      | Panel system                              |
|---------------|-------------------------------------------|
| SERIES:       | Mediterranean                             |
| MODEL:        | LAZIO (AC-MS1212L)                        |
| APPLICATION:  | Shower Surrounds                          |
| PATTERN:      | 6 in (15cm) Outer Border 4x12 in          |
|               | (10x30cm) Inner Tile Border with 12x12 in |
|               | (30x30cm) Stacked Tile at 45 degrees      |
| THICKENESS:   | 1/4 in (6mm)                              |
| COLOR:        | Options Available See Sample Sheet        |
| FINISH:       | Matte or Gloss                            |
| MATERIAL:     | Solid One-Piece Cultured Marble           |
| INSTALLATION: | Refer to Installation Guide               |
| ATTRIBUTES:   | Permanently Sealed Surface                |
|               | Mold and Mildew Resistance                |
|               | Easy Install                              |
|               | Easy Maintenance                          |