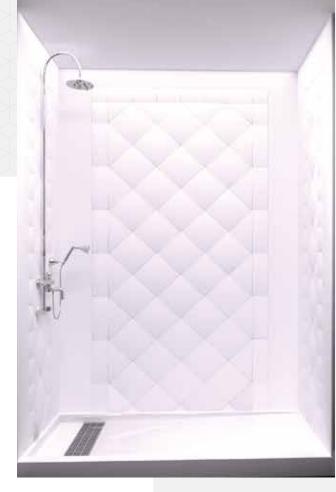

## **LAZIO - MEDITERRANEAN SERIES**

**3-Piece Cultured Marble Panel Specifications** 

| PRODUCT:      | Panel system                              |
|---------------|-------------------------------------------|
| SERIES:       | Mediterranean                             |
| MODEL:        | LAZIO (AC-MS1212L)                        |
| APPLICATION:  | Shower Surrounds                          |
| PATTERN:      | 6 in (15cm) Outer Border 4x12 in          |
|               | (10x30cm) Inner Tile Border with 12x12 in |
|               | (30x30cm) Stacked Tile at 45 degrees      |
| THICKENESS:   | 1/4 in (6mm)                              |
| COLOR:        | Options Available See Sample Sheet        |
| FINISH:       | Matte or Gloss                            |
| MATERIAL:     | Solid One-Piece Cultured Marble           |
| INSTALLATION: | Refer to Installation Guide               |
| ATTRIBUTES:   | Permanently Sealed Surface                |
|               | Mold and Mildew Resistance                |
|               | Easy Install                              |
|               | Easy Maintenance                          |