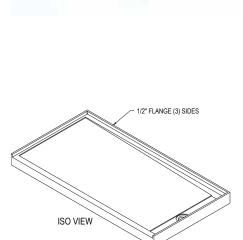

## Cultured Marble Shower Pan

**PRODUCT:** Shower Pan

**SERIES:** Trench Center Drain

MODEL: AC-TCD3260T2

APPLICATION: Shower Base

**DIMENSIONS:** 32" (81cm) Deep x 60" (152cm) Long x 4" (10cm) Tall

Drain Centered at 16" (41cm), Trench Width 4.5" (11.4cm)

Textured Non-slip Finish

Mold, Mildew and Bacteria Resistance

Abrasion Resistant

Stainless Steel Solid or Perforated Drain Cover

Easy Install
Easy Maintenance

ASTM F 462 & CSA B45.5-11 IAPMO Z124-11 compliant