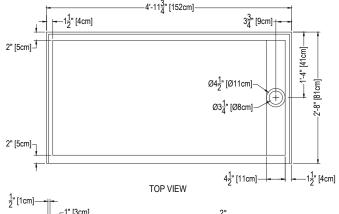

## Cultured Marble Shower Pan

**PRODUCT:** Shower Pan

**SERIES:** Trench Center Drain

MODEL: AC-TCD3260T2

APPLICATION: Shower Base

**DIMENSIONS:** 32" (81cm) Deep x 60" (152cm) Long x 4" (10cm) Tall

Drain Centered at 16" (41cm), Trench Width 4.5" (11.4cm)

Threshold Width 2" (5cm)

**COLOR:** See Color Options Sheet

FINISH: Matte or Gloss

**MATERIAL:** Solid One-Piece Cultured Marble

INSTALLATION: Refer to Installation Guide
ATTRIBUTES: Permanently Sealed Surface

### **DIMENSIONS:**

NOTE: PAN DIMENSIONS VARY ± 1/8"

4" [10cm] \_\_\_\_\_\_\_2'-8" [81cm] \_\_\_\_\_\_