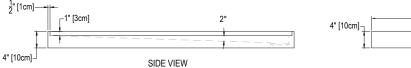

## Cultured Marble Shower Pan

**PRODUCT:** Shower Pan

**SERIES:** Trench Center Drain

MODEL: AC-TCD3260T2

APPLICATION: Shower Base

**DIMENSIONS:** 32" (81cm) Deep x 60" (152cm) Long x 4" (10cm) Tall

Drain Centered at 16" (41cm), Trench Width 4.5" (11.4cm)

### **DIMENSIONS:**

NOTE: PAN DIMENSIONS VARY ± 1/8"

4" [10cm] \_\_\_\_\_\_\_2'-8" [81cm] \_\_\_\_\_\_