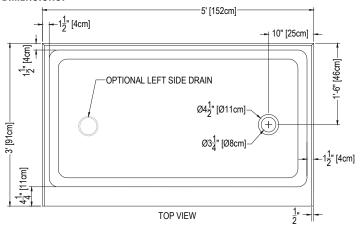

## **Cultured Marble Shower Pan**

PRODUCT: Shower Pan
SERIES: Off-Set

MODEL: AC-OSD3660 APPLICATION: Shower Base

**DIMENSIONS:** 36" (91cm) Deep x 60" (152cm) Long x 5" (13cm) Tall

Drain Location 18" (46cm) and 10" (25cm)
Threshold Width 1.5" (4cm) and 4.25" (11cm)

## **DIMENSIONS:**