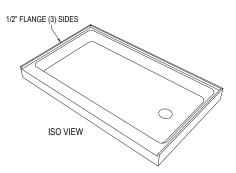

Mold, Mildew and Bacteria Resistance

Abrasion Resistant

Stainless Steel Trench Drain Cover

Easy Install Easy Maintenance

ASTM F 462 & CSA B45.5-11 IAPMO Z124-11 compliant