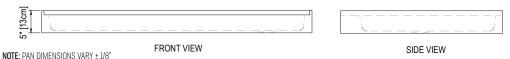

## **Cultured Marble Shower Pan**

PRODUCT: Shower Pan
SERIES: Off-Set

MODEL: AC-OSD3660 APPLICATION: Shower Base

**DIMENSIONS:** 36" (91cm) Deep x 60" (152cm) Long x 5" (13cm) Tall

Drain Location 18" (46cm) and 10" (25cm)
Threshold Width 1.5" (4cm) and 4.25" (11cm)