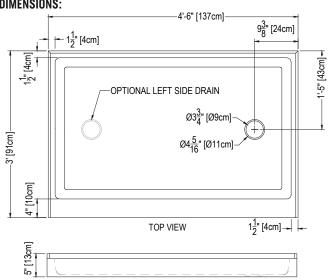

## **36 X 54 OFF-SET**

## **Cultured Marble Shower Pan**

**PRODUCT:** Shower Pan **SERIES:** Off-Set MODEL: AC-OSD3654

**APPLICATION:** Shower Base

**DIMENSIONS:** 36" (91cm) Deep x 54" (137cm) Long x 5" (13cm) Tall

Drain Location 9 3/8" (24cm) and 17" (43cm) Threshold Width 1.5" (4cm) and 4" (10cm)

## **DIMENSIONS:**

NOTE: PAN DIMENSIONS VARY ± 1/8"

FRONT VIEW