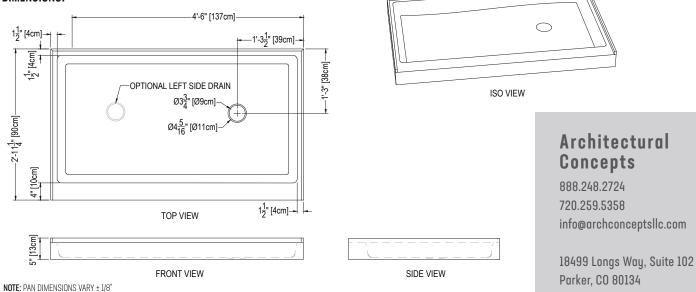

## **Cultured Marble Shower Pan**

| PRODUCT:      | Shower Pan                                             |
|---------------|--------------------------------------------------------|
| SERIES:       | Off-Set                                                |
| MODEL:        | AC-0SD3559                                             |
| APPLICATION:  | Shower Base                                            |
| DIMENSIONS:   | 35.25" (90cm) Deep x 59" (149cm) Long x 5" (13cm) Tall |
|               | Drain Location 15 1/2" (39cm) and 15" (38cm)           |
|               | Threshold Width 1.5" (4cm) and 4" (10cm)               |
| COLOR:        | See Color Options Sheet                                |
| FINISH:       | Matte or Gloss                                         |
| MATERIAL:     | Solid One-Piece Cultured Marble                        |
| INSTALLATION: | Refer to Installation Guide                            |
| ATTRIBUTES:   | Permanently Sealed Surface                             |
|               | Textured Non-slip Finish                               |
|               | Mold, Mildew and Bacteria Resistance                   |
|               | Abrasion Resistant                                     |
|               | Stainless Steel Trench Drain Cover                     |
|               | Easy Install                                           |
|               | Easy Maintenance                                       |

## DIMENSIONS:

archconceptsllc.com/cultured-marble/shower-pans/

Revised 01-14-20

1/2" FLANGE (3) SIDES