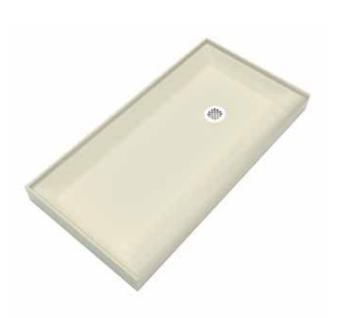

## **DIMENSIONS:**

NOTE: PAN DIMENSIONS VARY ± 1/8"

archconceptsllc.com/cultured-marble/shower-pans/

Revised 01-14-20

ISO VIEW

1/2" FLANGE (3) SIDES