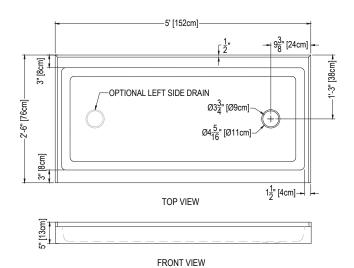

## **Cultured Marble Shower Pan**

**PRODUCT:** Shower Pan **SERIES:** Off-Set

MODEL: AC-OSD3060 **APPLICATION:** Shower Base

**DIMENSIONS:** 30" (91cm) Deep x 60" (152cm) Long x 5" (13cm) Tall

Drain Location 15 1/2" (39cm) and 15" (43cm) Threshold Width 1.5" (4cm) and 3" (8cm)

## **DIMENSIONS:**

NOTE: PAN DIMENSIONS VARY ± 1/8"

archconceptsllc.com/cultured-marble/shower-pans/

Revised 01-14-20

ISO VIEW

1/2" FLANGE (3) SIDES