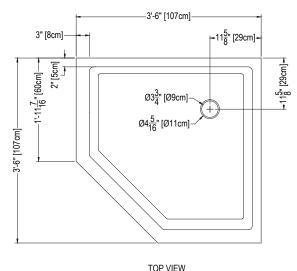

## 42 X 42 NEO ANGLE

### **Cultured Marble Shower Pan**

PRODUCT: Shower Pan
SERIES: Neo Angle
MODEL: AC-NAD4242
APPLICATION: Shower Base

**DIMENSIONS:** 42" (107cm) Deep x 42" (107cm) Long x 4.5" (12cm) Tall

Drain Centered at 11 5/8" (29cm)
Threshold Width 2" (5cm) and 3" (8cm)

#### **DIMENSIONS:**

NOTE: PAN DIMENSIONS VARY ± 1/8"

ISO VIEW