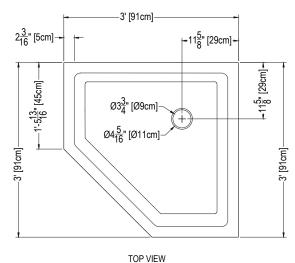

## **Cultured Marble Shower Pan**

PRODUCT: Shower Pan
SERIES: Neo Angle
MODEL: AC-NAD3636
APPLICATION: Shower Base

**DIMENSIONS:** 36" (91cm) Deep x 36" (91cm) Long x 4.5" (12cm) Tall

Drain Centered at 11 5/8" (29cm) Threshold Width 2" (5cm)

## **DIMENSIONS:**

NOTE: PAN DIMENSIONS VARY ± 1/8"

FRONT VIEW

SIDE VIEW

Page 1 of 1

Page 1 of 1

Page 3 [91cm] - 1-5 13 [45cm] - 1-5 16 [45cm]