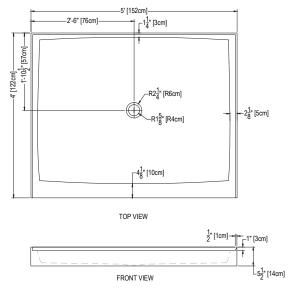

## Cultured Marble Shower Pan

PRODUCT: Shower Pan
SERIES: Center Drain
MODEL: AC-CD4860
APPLICATION: Shower Base

**DIMENSIONS:** 48" (122cm) Deep x 60" (152cm) Long x 5.5" (14cm) Tall

Drain Centered at 22.5" (57cm)

Threshold Width 4" (10cm), 2" (5cm) and 1" (3cm)

**COLOR:** See Color Options Sheet

FINISH: Matte or Gloss

MATERIAL: Solid One-Piece Cultured Marble
INSTALLATION: Refer to Installation Guide
ATTRIBUTES: Permanently Sealed Surface