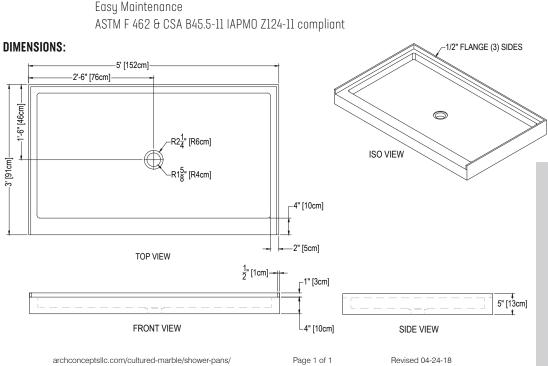

## Cultured Marble Shower Pan

PRODUCT: Shower Pan
SERIES: Center Drain
MODEL: AC-CD3660
APPLICATION: Shower Base

**DIMENSIONS:** 36" (91cm) Deep x 60" (152cm) Long x 5" (13cm) Tall

Drain Centered at 18" (46cm)

Threshold Width 4" (10cm) and 2" (5cm)

**COLOR:** See Color Options Sheet

FINISH: Matte or Gloss

MATERIAL: Solid One-Piece Cultured Marble
INSTALLATION: Refer to Installation Guide
ATTRIBUTES: Permanently Sealed Surface