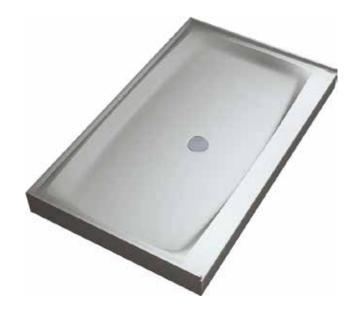

## Cultured Marble Shower Pan

PRODUCT: Shower Pan
SERIES: Center Drain
MODEL: AC-CD3660
APPLICATION: Shower Base

**DIMENSIONS:** 36" (91cm) Deep x 60" (152cm) Long x 5" (13cm) Tall

Drain Centered at 18" (46cm)