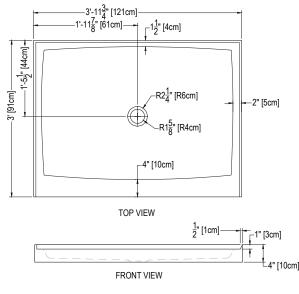

## Cultured Marble Shower Pan

PRODUCT: Shower Pan
SERIES: Center Drain
MODEL: AC-CD3648
APPLICATION: Shower Base

**DIMENSIONS:** 36" (91cm) Deep x 47.75" (122cm) Long x 4" (10cm) Tall

Drain Centered at 17.5" (44cm)

Threshold Width 4" (10cm), 2" (5cm) and 1.5" (4cm)

**COLOR:** See Color Options Sheet

FINISH: Matte or Gloss

MATERIAL: Solid One-Piece Cultured Marble
INSTALLATION: Refer to Installation Guide
ATTRIBUTES: Permanently Sealed Surface

### **DIMENSIONS:**