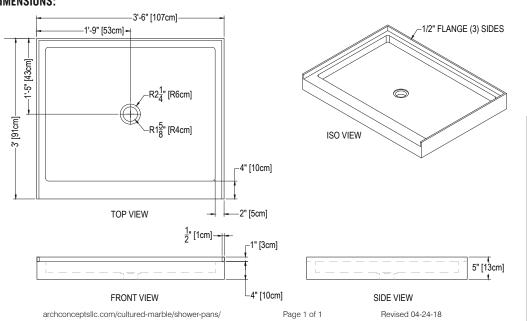

## **Cultured Marble Shower Pan**

| PRODUCT:      | Shower Pan                                          |  |
|---------------|-----------------------------------------------------|--|
|               | Center Drain                                        |  |
|               |                                                     |  |
| MUDEL:        | AC-CD3642                                           |  |
| APPLICATION:  | Shower Base                                         |  |
| DIMENSIONS:   | 36" (91cm) Deep x 42" (107cm) Long x 5" (13cm) Tall |  |
|               | Drain Centered at 17" (43cm)                        |  |
|               | Threshold Width 4" (10cm) and 2" (5cm)              |  |
| COLOR:        | See Color Options Sheet                             |  |
| FINISH:       | Matte or Gloss                                      |  |
| MATERIAL:     | Solid One-Piece Cultured Marble                     |  |
| INSTALLATION: | Refer to Installation Guide                         |  |
| ATTRIBUTES:   | Permanently Sealed Surface                          |  |
|               | Textured Non-slip Finish                            |  |
|               | Mold, Mildew and Bacteria Resistance                |  |
|               | Abrasion Resistant                                  |  |
|               | Stainless Steel Trench Drain Cover                  |  |
|               | Easy Install                                        |  |
|               | Easy Maintenance                                    |  |