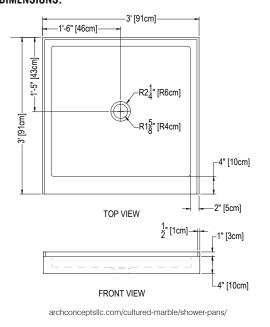

## **36 X 36 CENTER DRAIN**

## Cultured Marble Shower Pan

PRODUCT: Shower Pan
SERIES: Center Drain
MODEL: AC-CD3636
APPLICATION: Shower Base

**DIMENSIONS:** 36" (91cm) Deep x 36" (91cm) Long x 5" (13cm) Tall

Drain Centered at 18" (46cm)

Threshold Width 4" (10cm) and 2" (5cm)

**COLOR:** See Color Options Sheet

FINISH: Matte or Gloss

MATERIAL: Solid One-Piece Cultured Marble
INSTALLATION: Refer to Installation Guide
ATTRIBUTES: Permanently Sealed Surface