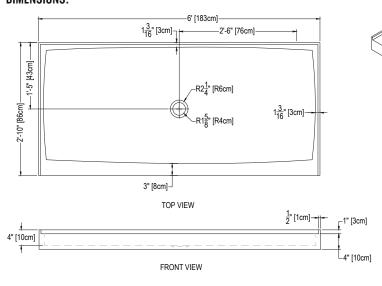

## Cultured Marble Shower Pan

PRODUCT: Shower Pan
SERIES: Center Drain
MODEL: AC-CD3472
APPLICATION: Shower Base

**DIMENSIONS:** 34" (86cm) Deep x 72" (183cm) Long x 5" (13cm) Tall

Drain Centered at 17" (43cm)

Threshold Width 3" (8cm) and 1" (3cm)

**COLOR:** See Color Options Sheet

FINISH: Matte or Gloss

MATERIAL: Solid One-Piece Cultured Marble
INSTALLATION: Refer to Installation Guide
ATTRIBUTES: Permanently Sealed Surface