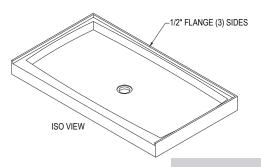

Threshold Width 3" (8cm) and 1.5" (4cm)

**COLOR:** See Color Options Sheet

FINISH: Matte or Gloss

MATERIAL: Solid One-Piece Cultured Marble
INSTALLATION: Refer to Installation Guide
ATTRIBUTES: Permanently Sealed Surface