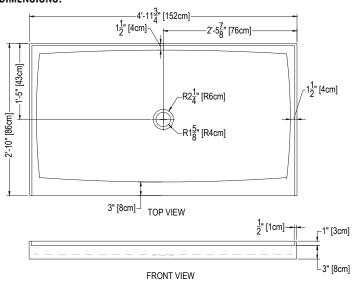

## **DIMENSIONS:**

## Cultured Marble Shower Pan

PRODUCT: Shower Pan
SERIES: Center Drain
MODEL: AC-CD3460
APPLICATION: Shower Base

**DIMENSIONS:** 34" (86cm) Deep x 59.75" (152cm) Long x 4" (10cm) Tall

Drain Centered at 17" (43cm)

Threshold Width 3" (8cm) and 1.5" (4cm)

**COLOR:** See Color Options Sheet

FINISH: Matte or Gloss

MATERIAL: Solid One-Piece Cultured Marble
INSTALLATION: Refer to Installation Guide
ATTRIBUTES: Permanently Sealed Surface