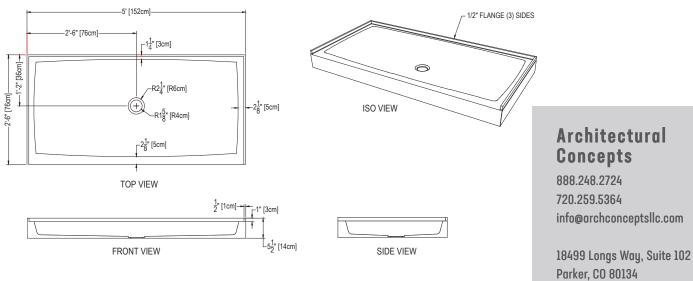

## **Cultured Marble Shower Pan**

| Drain Center                                                 | eep x 60" (152cm) Long x 5.5" (14cm) Tall<br>ed at 14" (36cm)<br>dth 2" (5cm) and 1" (3cm)   | 0 | 7 |
|--------------------------------------------------------------|----------------------------------------------------------------------------------------------|---|---|
| FINISH: Matte or Glos<br>MATERIAL: Solid One-Pin             | ece Cultured Marble                                                                          |   |   |
| Abrasion Res<br>Stainless Ste<br>Easy Install<br>Easy Mainte | Sealed Surface<br>-slip Finish<br>and Bacteria Resistance<br>istant<br>el Trench Drain Cover |   |   |

## **DIMENSIONS:**