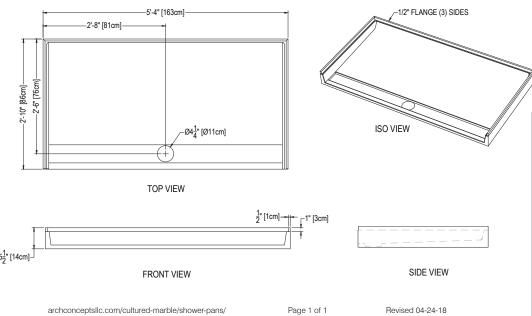

## Cultured Marble Shower Pan

**PRODUCT:** Shower Pan **SERIES:** Trench Drain

**MODEL:** 34 x 64 ADA Barrier-Free

**APPLICATION:** Shower Base

**DIMENSIONS:** 34" (86cm) Deep x 64" (163cm) Long x 5.5" (14cm) Tall

Drain Centered at 30" (81cm)

COLOR: See Color Options Sheet

FINISH: Matte or Gloss

MATERIAL: Solid One-Piece Cultured Marble **INSTALLATION:** Refer to Installation Guide

**ATTRIBUTES:** Permanently Sealed Surface Textured Non-slip Finish

## **DIMENSIONS:**

info@archconceptsllc.com

**Architectural** 

Concepts 888.248.2724

720.259.5364

archconceptsllc.com