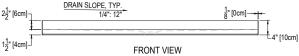

## Cultured Marble Shower Pan

**PRODUCT:** Shower Pan SERIES: Center Drain

**MODEL:** 34 x 60 ADA Center Drain

**APPLICATION:** Shower Base

**DIMENSIONS:** 34" (86cm) Deep x 60" (152cm) Long x 4" (10cm) Tall

## **DIMENSIONS:**

SIDE VIEW

NOTE: PAN DIMENSIONS VARY ± 1/8"

Page 1 of 1

Revised 01-14-20

1/8" FLANGE (3) SIDES