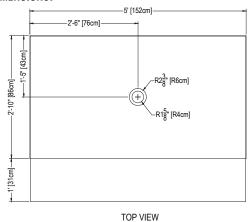

## Cultured Marble Shower Pan

**PRODUCT:** Shower Pan SERIES: Center Drain

**MODEL:** 34 x 60 ADA Center Drain

**APPLICATION:** Shower Base

**DIMENSIONS:** 34" (86cm) Deep x 60" (152cm) Long x 4" (10cm) Tall

Drain Centered at 17" (43cm)

COLOR: See Color Options Sheet

FINISH: Matte or Gloss

MATERIAL: Solid One-Piece Cultured Marble **INSTALLATION:** Refer to Installation Guide

**ATTRIBUTES:** Permanently Sealed Surface

## **DIMENSIONS:**

SIDE VIEW

NOTE: PAN DIMENSIONS VARY ± 1/8"

Page 1 of 1

Revised 01-14-20

1/8" FLANGE (3) SIDES