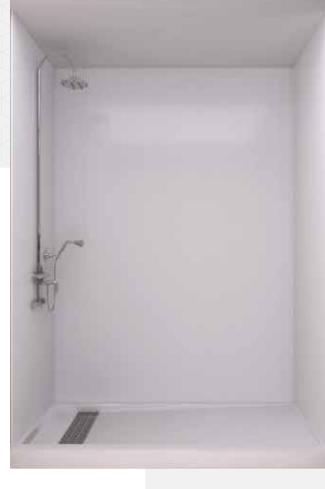

### Standard 3-Piece Cultured Marble Panel Specifications

**PRODUCT:** Panel system

**SERIES:** Fusion

MODEL: Erosion (AC-FS0000E)

APPLICATION: Shower Surrounds

**PATTERN:** Ununiform Flowing Vertical Depressions