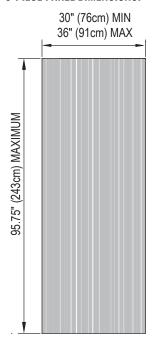

## **EROSION - FUSION SERIES**

### Standard 3-Piece Cultured Marble Panel Specifications

**PRODUCT:** Panel system

**SERIES:** Fusion

MODEL: Erosion (AC-FS0000E)

APPLICATION: Shower Surrounds

**PATTERN:** Ununiform Flowing Vertical Depressions

**THICKENESS:** 1/4 in [6mm]

**COLOR:** Options Available See Sample Sheet

FINISH: Matte or Gloss

MATERIAL: Solid One-Piece Cultured Marble INSTALLATION: Refer to Installation Guide

**ATTRIBUTES:** Permanently Sealed Surface

Mold and Mildew Resistance

Easy Install

Easy Maintenance

#### **3-PIECE PANEL DIMENSIONS:**









#### PATTERN:



#### **TEXTURE DETAIL:**

# Architectural Concepts

888.248.2724 720.259.5358 info@archconceptsllc.com

18499 Longs Way, Suite 102 Parker, CO 80134

archconceptsllc.com