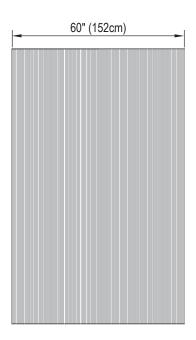

## **EROSION - FUSION SERIES**

### Standard 3-Piece Cultured Marble Panel Specifications

**PRODUCT:** Panel system

**SERIES:** Fusion

MODEL: Erosion (AC-FS0000E)

APPLICATION: Shower Surrounds

**PATTERN:** Ununiform Flowing Vertical Depressions

**THICKENESS:** 1/4 in [6mm]

**COLOR:** Options Available See Sample Sheet

FINISH: Matte or Gloss

MATERIAL: Solid One-Piece Cultured Marble INSTALLATION: Refer to Installation Guide

**ATTRIBUTES:** Permanently Sealed Surface

Mold and Mildew Resistance

Easy Install

Easy Maintenance

#### **3-PIECE PANEL DIMENSIONS:**









#### PATTERN:



#### **TEXTURE DETAIL:**

# Architectural Concepts

888.248.2724 720.259.5358 info@archconceptsllc.com

18499 Longs Way, Suite 102 Parker, CO 80134

archconceptsllc.com