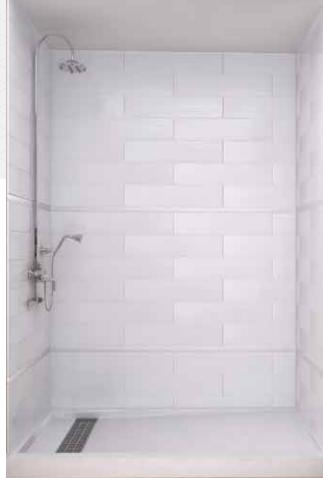

## **6 X 24 MOD - FUSION SERIES**

Standard 3-Piece Cultured Marble Panel Specifications

| PRODUCT:      | Panel system                                                   |
|---------------|----------------------------------------------------------------|
| SERIES:       | Fusion                                                         |
| MODEL:        | 6 x 24 MOD (AC-FS0624M)                                        |
| APPLICATION:  | Shower Surrounds                                               |
| PATTERN:      | 6x24 in (15x61cm) Tiles Stacked with 1.5x60 in (4x152cm) Tiles |
| THICKENESS:   | 1/4 in (6mm)                                                   |
| COLOR:        | Options Available See Sample Sheet                             |
| FINISH:       | Matte or Gloss                                                 |
| MATERIAL:     | Solid One-Piece Cultured Marble                                |
| INSTALLATION: | Refer to Installation Guide                                    |
| ATTRIBUTES:   | Permanently Sealed Surface                                     |
|               | Mold and Mildew Resistance                                     |
|               | Easy Install                                                   |
|               | Easy Maintenance                                               |