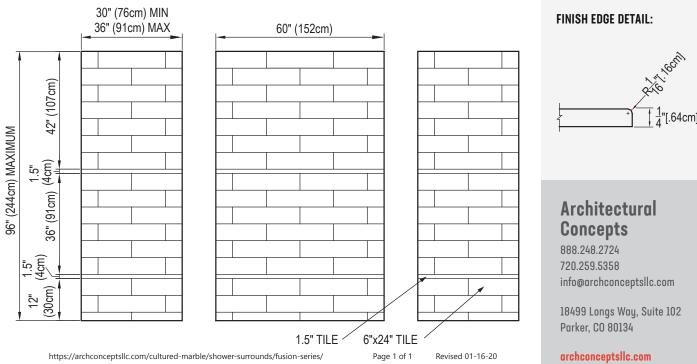

s |
| THICKENESS:   | 1/4 in (6mm)                                                   |
| COLOR:        | Options Available See Sample Sheet                             |
| FINISH:       | Matte or Gloss                                                 |
| MATERIAL:     | Solid One-Piece Cultured Marble                                |
| INSTALLATION: | Refer to Installation Guide                                    |
| ATTRIBUTES:   | Permanently Sealed Surface                                     |
|               | Mold and Mildew Resistance                                     |
|               | Easy Install                                                   |
|               | Easy Maintenance                                               |



PATTERN:



## **3-PIECE PANEL DIMENSIONS:**