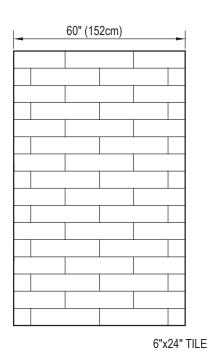

### Standard 3-Piece Cultured Marble Panel Specifications

**PRODUCT:** Panel system

**SERIES:** Fusion

**MODEL:** 6 x 24 ESSENTIAL (AC-FS0624E)

**APPLICATION:** Shower Surrounds

**PATTERN:** 6x24 in (15x61cm) Tile Size