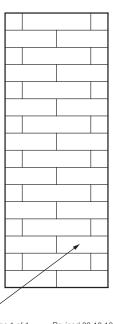

## **6 X 24 ESSENTIAL - FUSION SERIES**

### Standard 3-Piece Cultured Marble Panel Specifications

**PRODUCT:** Panel system

**SERIES:** Fusion

**MODEL:** 6 x 24 ESSENTIAL (AC-FS0624E)

**APPLICATION:** Shower Surrounds

**PATTERN:** 6x24 in (15x61cm) Tile Size

THICKENESS: 1/4 in (6mm)

**COLOR:** Options Available See Sample Sheet

FINISH: Matte or Gloss

**MATERIAL:** Solid One-Piece Cultured Marble

INSTALLATION: Refer to Installation Guide
ATTRIBUTES: Permanently Sealed Surface

Mold and Mildew Resistance

Easy Install

Easy Maintenance

#### **3-PIECE PANEL DIMENSIONS:**









#### FINISH EDGE DETAIL:



# Architectural Concepts

888.248.2724 720.259.5364 info@archconceptsllc.com

18499 Longs Way, Suite 102 Parker, CO 80134

archconceptsllc.com