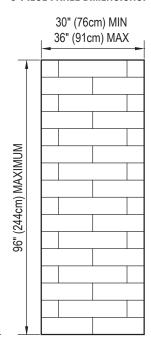

#### **3-PIECE PANEL DIMENSIONS:**

### Standard 3-Piece Cultured Marble Panel Specifications

**PRODUCT:** Panel system

**SERIES:** Fusion

**MODEL:** 6 x 24 ESSENTIAL (AC-FS0624E)

**APPLICATION:** Shower Surrounds

**PATTERN:** 6x24 in (15x61cm) Tile Size