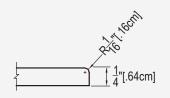

THICKENESS: 1/4 in (6mm)

**COLOR:** Options Available See Sample Sheet

FINISH: Matte or Gloss

**MATERIAL:** Solid One-Piece Cultured Marble

INSTALLATION: Refer to Installation Guide
ATTRIBUTES: Permanently Sealed Surface

#### FINISH EDGE DETAIL: