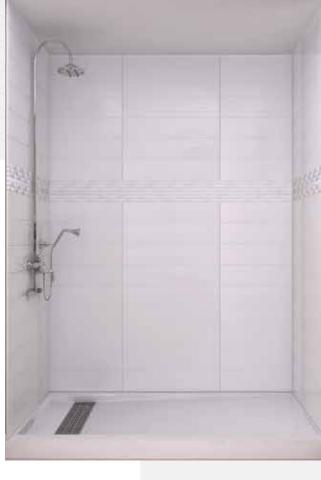

### Standard 3-Piece Cultured Marble Panel Specifications

PRODUCT: Panel system
SERIES: Fusion

**MODEL:** 6 x 24 Brutalist (AC-FS0624B)

**APPLICATION:** Shower Surrounds

**PATTERN:** 6x24 in (15x61cm) Tiles Stacked with 1x5 in (2.5x13cm)

Ununiform Tiles

THICKENESS: 1/4 in (6mm)

**COLOR:** Options Available See Sample Sheet

FINISH: Matte or Gloss

MATERIAL: Solid One-Piece Cultured Marble

INSTALLATION: Refer to Installation Guide
ATTRIBUTES: Permanently Sealed Surface