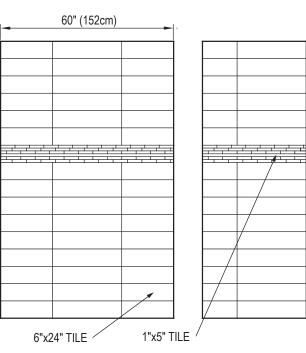

## **6 X 24 BRUTALIST**

### Standard 3-Piece Cultured Marble Panel Specifications

PRODUCT: Panel system
SERIES: Fusion

**MODEL:** 6 x 24 Brutalist (AC-FS0624B)

**APPLICATION:** Shower Surrounds

**PATTERN:** 6x24 in (15x61cm) Tiles Stacked with 1x5 in (2.5x13cm)

Ununiform Tiles

THICKENESS: 1/4 in (6mm)

**COLOR:** Options Available See Sample Sheet

FINISH: Matte or Gloss

MATERIAL: Solid One-Piece Cultured Marble

INSTALLATION: Refer to Installation Guide
ATTRIBUTES: Permanently Sealed Surface

Mold and Mildew Resistance

Easy Install
Easy Maintenance

#### **3-PIECE PANEL DIMENSIONS:**







#### PATTERN:



FINISH EDGE DETAIL:

# Architectural Concepts

888.248.2724 720.259.5358 info@archconceptsllc.com

18499 Longs Way, Suite 102 Parker, CO 80134

archconceptsllc.com

https://arch concepts llc.com/cultured-marble/shower-surrounds/fusion-series/

Page 1 of 1