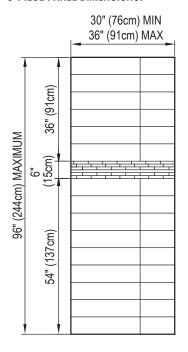

## **6 X 24 BRUTALIST**

### Standard 3-Piece Cultured Marble Panel Specifications

PRODUCT: Panel system
SERIES: Fusion

**MODEL:** 6 x 24 Brutalist (AC-FS0624B)

**APPLICATION:** Shower Surrounds

**PATTERN:** 6x24 in (15x61cm) Tiles Stacked with 1x5 in (2.5x13cm)

Ununiform Tiles

THICKENESS: 1/4 in (6mm)

**COLOR:** Options Available See Sample Sheet

FINISH: Matte or Gloss

MATERIAL: Solid One-Piece Cultured Marble

INSTALLATION: Refer to Installation Guide
ATTRIBUTES: Permanently Sealed Surface

Mold and Mildew Resistance

Easy Install
Easy Maintenance

#### **3-PIECE PANEL DIMENSIONS:**







#### PATTERN:



FINISH EDGE DETAIL:

# Architectural Concepts

888.248.2724 720.259.5358 info@archconceptsllc.com

18499 Longs Way, Suite 102 Parker, CO 80134

archconceptsllc.com

https://arch concepts llc.com/cultured-marble/shower-surrounds/fusion-series/

Page 1 of 1