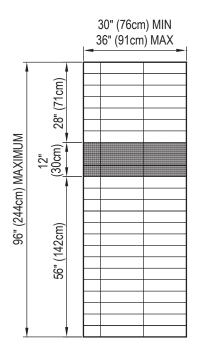

# **4 X 15 FIRECRACKER**

## Standard 3-Piece Cultured Marble Panel Specifications

**PRODUCT:** Panel system **SERIES:** Fusion

**MODEL:** 4 x 15 Firecracker (AC-FS0415FC)

**APPLICATION:** Shower Surrounds

PATTERN: 4x15 in (10x38cm) Tiles Stacked, Smooth and Confetti Texture

THICKENESS: 1/4 in (6mm)

**COLOR:** Options Available See Sample Sheet

FINISH: Matte or Gloss

MATERIAL: Solid One-Piece Cultured Marble INSTALLATION: Refer to Installation Guide ATTRIBUTES: Permanently Sealed Surface

Mold and Mildew Resistance

Easy Install Easy Maintenance

#### **3-PIECE PANEL DIMENSIONS:**





#### PATTERN:



### **FINISHED EDGE DETAIL:**

## **Architectural Concepts**

888.248.2724 720.259.5358 info@archconceptsllc.com

18499 Longs Way, Suite 102 Parker, CO 80134

archconceptsllc.com

https://archconceptsllc.com/cultured-marble/shower-surrounds/fusion-series/

Page 1 of 1

Revised 01-16-20