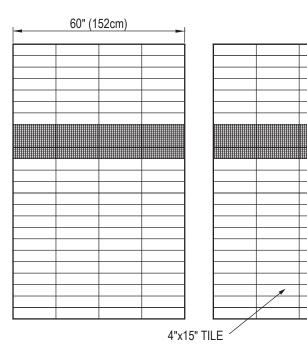

# **4 X 15 FIRECRACKER**

## Standard 3-Piece Cultured Marble Panel Specifications

**PRODUCT:** Panel system **SERIES:** Fusion

**MODEL:** 4 x 15 Firecracker (AC-FS0415FC)

**APPLICATION:** Shower Surrounds

PATTERN: 4x15 in (10x38cm) Tiles Stacked, Smooth and Confetti Texture

THICKENESS: 1/4 in (6mm)

**COLOR:** Options Available See Sample Sheet

FINISH: Matte or Gloss

MATERIAL: Solid One-Piece Cultured Marble INSTALLATION: Refer to Installation Guide ATTRIBUTES: Permanently Sealed Surface

Mold and Mildew Resistance

Easy Install Easy Maintenance

#### **3-PIECE PANEL DIMENSIONS:**





#### PATTERN:



### **FINISHED EDGE DETAIL:**

## **Architectural Concepts**

888.248.2724 720.259.5358 info@archconceptsllc.com

18499 Longs Way, Suite 102 Parker, CO 80134

archconceptsllc.com

https://archconceptsllc.com/cultured-marble/shower-surrounds/fusion-series/

Page 1 of 1

Revised 01-16-20