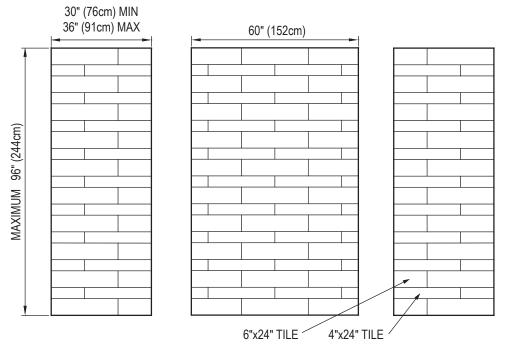

CKENESS:   | 1/4 in (6mm)                                                    |
| COLOR:        | Options Available See Sample Sheet                              |
| FINISH:       | Matte or Gloss                                                  |
| MATERIAL:     | Solid One-Piece Cultured Marble                                 |
| INSTALLATION: | Refer to Installation Guide                                     |
| ATTRIBUTES:   | Permanently Sealed Surface                                      |
|               | Mold and Mildew Resistance                                      |
|               | Easy Install                                                    |
|               | Easy Maintenance                                                |



PATTERN:



## **3-PIECE PANEL DIMENSIONS:**



## FINISHED EDGE DETAIL:

## Architectural Concepts

888.248.2724 720.259.5358 info@archconceptsllc.com

18499 Longs Way, Suite 102 Parker, CO 80134

archconceptsllc.com

https://archconceptsllc.com/cultured-marble/shower-surrounds/fusion-series/