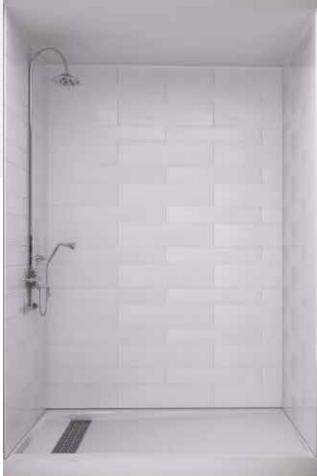

## 4/6 X 24 EQUILIBRIUM

Standard 3-Piece Cultured Marble Panel Specifications

| PRODUCT:      | Panel system                                                    |
|---------------|-----------------------------------------------------------------|
| SERIES:       | Fusion                                                          |
| MODEL:        | 4/6 X 24 Equilibrium (AC-FS4624E)                               |
| APPLICATION:  | Shower Surrounds                                                |
| PATTERN:      | Alternating 6x24 in (15x61cm) with 4x24 in (10x61cm) Brick Size |
| THICKENESS:   | 1/4 in (6mm)                                                    |
| COLOR:        | Options Available See Sample Sheet                              |
| FINISH:       | Matte or Gloss                                                  |
| MATERIAL:     | Solid One-Piece Cultured Marble                                 |
| INSTALLATION: | Refer to Installation Guide                                     |
| ATTRIBUTES:   | Permanently Sealed Surface                                      |
|               | Mold and Mildew Resistance                                      |
|               | Easy Install                                                    |
|               | Easy Maintenance                                                |