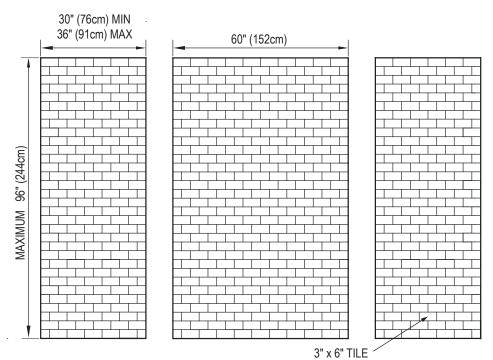

----------|
| SERIES:       | Fusion                               |
| MODEL:        | 3x6 Deposit ( )                      |
| APPLICATION:  | Shower Surrounds                     |
| PATTERN:      | 3x6 in (8x15cm) Tile Off-Set Stacked |
| THICKENESS:   | 1/4 in (6mm)                         |
| COLOR:        | Options Available See Sample Sheet   |
| FINISH:       | Matte or Gloss                       |
| MATERIAL:     | Solid One-Piece Cultured Marble      |
| INSTALLATION: | Refer to Installation Guide          |
| ATTRIBUTES:   | Permanently Sealed Surface           |
|               | Mold and Mildew Resistance           |
|               | Easy Install                         |
|               | Easy Maintenance                     |



PATTERN:

## **3-PIECE PANEL DIMENSIONS:**



## FINISHED EDGE DETAIL:



## Architectural Concepts

888.248.2724 720.259.5358 info@archconceptsllc.com

18499 Longs Way, Suite 102 Parker, CO 80134