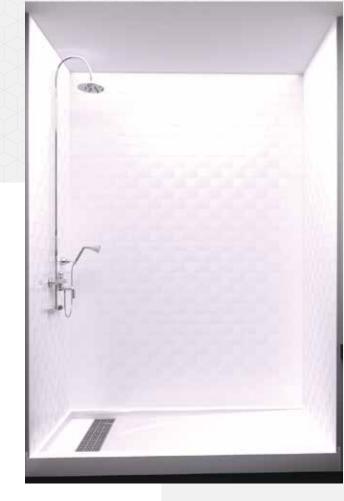

## **3 X 6 DEPOSIT - FUSION SERIES**

**3-Piece Cultured Marble Panel Specifications** 

| PRODUCT:      | Panel system                         |
|---------------|--------------------------------------|
| SERIES:       | Fusion                               |
| MODEL:        | 3x6 Deposit ( )                      |
| APPLICATION:  | Shower Surrounds                     |
| PATTERN:      | 3x6 in (8x15cm) Tile Off-Set Stacked |
| THICKENESS:   | 1/4 in (6mm)                         |
| COLOR:        | Options Available See Sample Sheet   |
| FINISH:       | Matte or Gloss                       |
| MATERIAL:     | Solid One-Piece Cultured Marble      |
| INSTALLATION: | Refer to Installation Guide          |
| ATTRIBUTES:   | Permanently Sealed Surface           |
|               | Mold and Mildew Resistance           |
|               | Easy Install                         |
|               | Easy Maintenance                     |