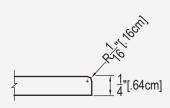

| Fusion                               |
| MODEL:        | 3x6 Deposit ( )                      |
| APPLICATION:  | Shower Surrounds                     |
| PATTERN:      | 3x6 in (8x15cm) Tile Off-Set Stacked |
| THICKENESS:   | 1/4 in (6mm)                         |
| COLOR:        | Options Available See Sample Sheet   |
| FINISH:       | Matte or Gloss                       |
| MATERIAL:     | Solid One-Piece Cultured Marble      |
| INSTALLATION: | Refer to Installation Guide          |
| ATTRIBUTES:   | Permanently Sealed Surface           |
|               | Mold and Mildew Resistance           |
|               | Easy Install                         |
|               | Easy Maintenance                     |



PATTERN:

## **3-PIECE PANEL DIMENSIONS:**



## FINISHED EDGE DETAIL:



## Architectural Concepts

888.248.2724 720.259.5358 info@archconceptsllc.com

18499 Longs Way, Suite 102 Parker, CO 80134