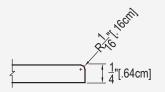

THICKENESS: 1/4 in (6mm)

COLOR: Options Available See Sample Sheet

FINISH: Matte or Gloss

MATERIAL: Solid One-Piece Cultured Marble

INSTALLATION: Refer to Installation Guide
ATTRIBUTES: Permanently Sealed Surface

#### FINISH EDGE DETAIL: