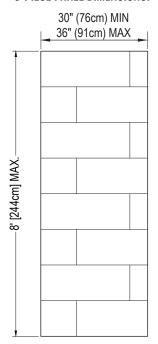

## 12 X 36 IMMENSE - FUSION SERIES

### Standard 3-Piece Cultured Marble Panel Specifications

**PRODUCT:** Panel system

**SERIES:** Fusion

MODEL: 12 x 36 Immense (AC-FS1236I)

**APPLICATION:** Shower Surrounds

PATTERN: 12x36 in (30x90cm) Tile Size

THICKENESS: 1/4 in (6mm)

COLOR: Options Available See Sample Sheet

FINISH: Matte or Gloss

MATERIAL: Solid One-Piece Cultured Marble

INSTALLATION: Refer to Installation Guide
ATTRIBUTES: Permanently Sealed Surface

Mold and Mildew Resistance

Easy Install

Easy Maintenance

#### **3-PIECE PANEL DIMENSIONS:**







#### PATTERN:



#### FINISH EDGE DETAIL:



# Architectural Concepts

888.248.2724 720.259.5358 info@archconceptsllc.com

18499 Longs Way, Suite 102 Parker, CO 80134

archconceptsllc.com