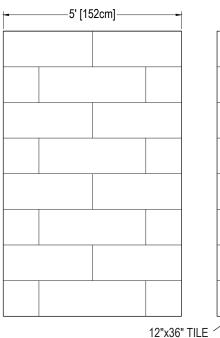

## 12 X 36 IMMENSE - FUSION SERIES

### Standard 3-Piece Cultured Marble Panel Specifications

**PRODUCT:** Panel system

**SERIES:** Fusion

MODEL: 12 x 36 Immense (AC-FS1236I)

**APPLICATION:** Shower Surrounds

PATTERN: 12x36 in (30x90cm) Tile Size

THICKENESS: 1/4 in (6mm)

COLOR: Options Available See Sample Sheet

FINISH: Matte or Gloss

MATERIAL: Solid One-Piece Cultured Marble

INSTALLATION: Refer to Installation Guide
ATTRIBUTES: Permanently Sealed Surface

Mold and Mildew Resistance

Easy Install

Easy Maintenance

#### **3-PIECE PANEL DIMENSIONS:**







#### PATTERN:



#### FINISH EDGE DETAIL:



# Architectural Concepts

888.248.2724 720.259.5358 info@archconceptsllc.com

18499 Longs Way, Suite 102 Parker, CO 80134

archconceptsllc.com