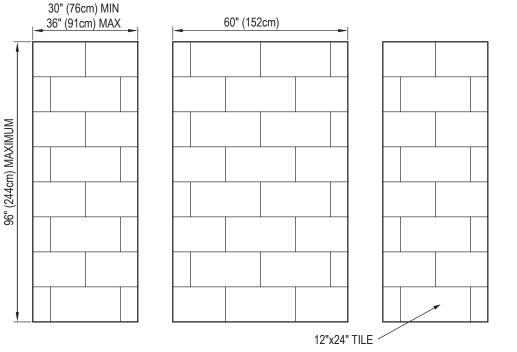

|
| PATTERN:      | 12x24 in (30x61cm) Tile Size        |
| THICKENESS:   | 1/4 in (6mm)                        |
| COLOR:        | Options Available See Sample Sheet  |
| FINISH:       | Matte or Gloss                      |
| MATERIAL:     | Solid One-Piece Cultured Marble     |
| INSTALLATION: | Refer to Installation Guide         |
| ATTRIBUTES:   | Permanently Sealed Surface          |
|               | Mold and Mildew Resistance          |
|               | Easy Install                        |
|               | Easy Maintenance                    |



PATTERN:



## FINISH EDGE DETAIL:



## Architectural Concepts

888.248.2724 720.259.5358 info@archconceptsllc.com

18499 Longs Way, Suite 102 Parker, CO 80134

archconceptsllc.com

## **3-PIECE PANEL DIMENSIONS:**