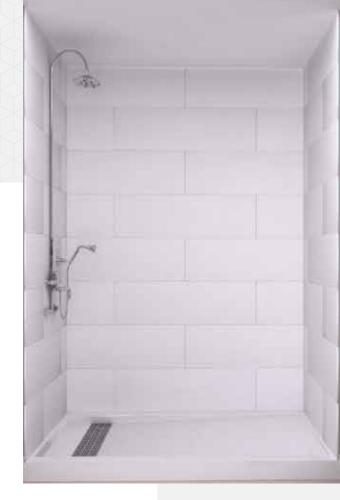

## 12 X 24 ESSENTIAL 2.0

Standard 3-Piece Cultured Marble Panel Specifications

| PRODUCT:      | Panel system                        |
|---------------|-------------------------------------|
| SERIES:       | Fusion                              |
| MODEL:        | 12 x 24 Essential 2.0 (AC-FS1224E2) |
| APPLICATION:  | Shower Surrounds                    |
| PATTERN:      | 12x24 in (30x61cm) Tile Size        |
| THICKENESS:   | 1/4 in (6mm)                        |
| COLOR:        | Options Available See Sample Sheet  |
| FINISH:       | Matte or Gloss                      |
| MATERIAL:     | Solid One-Piece Cultured Marble     |
| INSTALLATION: | Refer to Installation Guide         |
| ATTRIBUTES:   | Permanently Sealed Surface          |
|               | Mold and Mildew Resistance          |
|               | Easy Install                        |
|               | Easy Maintenance                    |