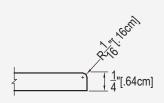

-------------------------------|
| SERIES:       | Fusion                              |
| MODEL:        | 12 x 24 Essential 2.0 (AC-FS1224E2) |
| APPLICATION:  | Shower Surrounds                    |
| PATTERN:      | 12x24 in (30x61cm) Tile Size        |
| THICKENESS:   | 1/4 in (6mm)                        |
| COLOR:        | Options Available See Sample Sheet  |
| FINISH:       | Matte or Gloss                      |
| MATERIAL:     | Solid One-Piece Cultured Marble     |
| INSTALLATION: | Refer to Installation Guide         |
| ATTRIBUTES:   | Permanently Sealed Surface          |
|               | Mold and Mildew Resistance          |
|               | Easy Install                        |
|               | Easy Maintenance                    |



PATTERN:



## FINISH EDGE DETAIL:



## Architectural Concepts

888.248.2724 720.259.5358 info@archconceptsllc.com

18499 Longs Way, Suite 102 Parker, CO 80134

archconceptsllc.com

## **3-PIECE PANEL DIMENSIONS:**