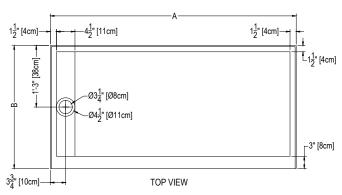

## Cultured Marble Shower Pan

**PRODUCT:** Shower Pan SERIES: Trench Drain MODEL: AC-TD0S3260T3 **APPLICATION:** Shower Base

**DIMENSIONS:** 32" (81cm) Deep x 59.75" (152cm) Long x 4" (10cm) Tall

Drain Centered at 15' (38cm), Trench Width 4.5" (11.4cm) Threshold Width 3" (7.6cm), 1.5" (4cm) & 1.75" (4cm)

## I/2" FLANGE (3) SIDES

## **DIMENSIONS:**

NOTE: PAN DIMENSIONS VARY ± 1/8"

END VIEW

18499 Longs Way, Suite 102 Parker, CO 80134

info@archconceptsllc.com

**Architectural** 

Concepts

888.248.2724 720.259.5358