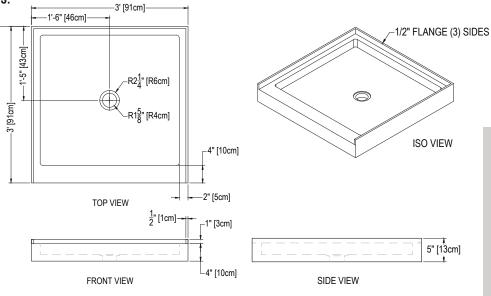

## **36X36 CENTER DRAIN**

## Cultured Marble Shower Pan

| PRODUCT:      | Shower Pan                                         |  |
|---------------|----------------------------------------------------|--|
| SERIES:       | Center Drain                                       |  |
| MODEL:        | AC-CD3636                                          |  |
| APPLICATION:  | Shower Base                                        |  |
| PATTERN:      | 36" (91cm) Deep x 36" (91cm) Long x 5" (13cm) Tall |  |
|               | Drain Centered at 18" (46cm)                       |  |
|               | Threshold Width 4" (10cm) and 2" (5cm)             |  |
| COLOR:        | See Color Options Sheet                            |  |
| FINISH:       | Matte or Gloss                                     |  |
| MATERIAL:     | Solid One-Piece Cultured Marble                    |  |
| INSTALLATION: | Refer to Installation Guide                        |  |
| ATTRIBUTES:   | Permanently Sealed Surface                         |  |
|               | Textured Non-slip Finish                           |  |
|               | Mold, Mildew and Bacteria Resistance               |  |
|               | Abrasion Resistant                                 |  |
|               | Stainless Steel Trench Drain Cover                 |  |
|               | Easy Install                                       |  |
|               | Easy Maintenance                                   |  |
|               | ASTM F 462 & CSA B45.5-11 IAPMO Z124-11 compliant  |  |