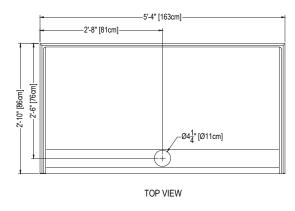

## Cultured Marble Shower Pan

**PRODUCT:** Shower Pan **SERIES:** Trench Drain

**MODEL:** 34 x 64 ADA Barrier-Free

**APPLICATION:** Shower Base

**DIMENSIONS:** 34" (86cm) Deep x 64" (163cm) Long x 5.5" (14cm) Tall

Drain Centered at 30" (81cm)

**COLOR:** See Color Options Sheet

FINISH: Matte or Gloss

MATERIAL: Solid One-Piece Cultured Marble

**INSTALLATION:** Refer to Installation Guide

ATTRIBUTES: Permanently Sealed Surface