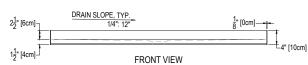

## **DIMENSIONS:**

RAMP SLOPE
1-1/4": 12"
SIDE VIEW

ISO VIEW

Page 1 of 1 Revised 05-15-18

Architectural Concepts

1/8" FLANGE (3) SIDES

888.248.2724 720.259.5364 info@archconceptsllc.com

18499 Longs Way, Suite 102 Parker, CO 80134