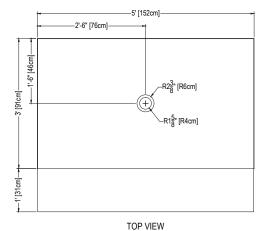

## Cultured Marble Shower Pan

**PRODUCT:** Shower Pan **SERIES:** Center Drain

MODEL: 36 x 60 ADA Center Drain

**APPLICATION:** Shower Base

**DIMENSIONS:** 36" (91cm) Deep x 60" (152cm) Long x 4" (10cm) Tall

Drain Centered at 18" (46cm)

**COLOR:** See Color Options Sheet

FINISH: Matte or Gloss

MATERIAL: Solid One-Piece Cultured Marble

 $\textbf{INSTALLATION:} \quad \text{Refer to Installation Guide} \\$ 

ATTRIBUTES: Permanently Sealed Surface