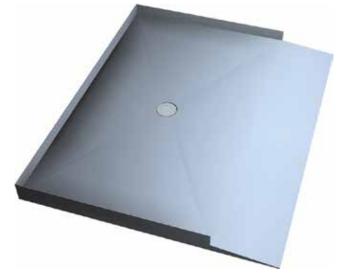

## **Cultured Marble Shower Pan**

| PRODUCT:      | Shower Pan                                          |
|---------------|-----------------------------------------------------|
| SERIES:       | Center Drain                                        |
| MODEL:        | 34 x 60 ADA Center Drain                            |
| APPLICATION:  | Shower Base                                         |
| DIMENSIONS:   | 34" (86cm) Deep x 60" (152cm) Long x 4" (10cm) Tall |
|               | Drain Centered at 17" (43cm)                        |
| COLOR:        | See Color Options Sheet                             |
| FINISH:       | Matte or Gloss                                      |
| MATERIAL:     | Solid One-Piece Cultured Marble                     |
| INSTALLATION: | Refer to Installation Guide                         |
| ATTRIBUTES:   | Permanently Sealed Surface                          |
|               | Textured Non-slip Finish                            |
|               | Mold, Mildew and Bacteria Resistance                |
|               | Abrasion Resistant                                  |
|               | Stainless Steel Trench Drain Cover                  |
|               | Easy Install                                        |
|               | Easy Maintenance                                    |