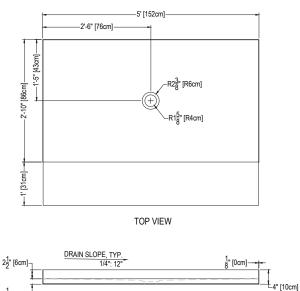

## **Cultured Marble Shower Pan**

| PRODUCT:      | Shower Pan                                          |
|---------------|-----------------------------------------------------|
| SERIES:       | Center Drain                                        |
| MODEL:        | 34 x 60 ADA Center Drain                            |
| APPLICATION:  | Shower Base                                         |
| DIMENSIONS:   | 34" (86cm) Deep x 60" (152cm) Long x 4" (10cm) Tall |
|               | Drain Centered at 17" (43cm)                        |
| COLOR:        | See Color Options Sheet                             |
| FINISH:       | Matte or Gloss                                      |
| MATERIAL:     | Solid One-Piece Cultured Marble                     |
| INSTALLATION: | Refer to Installation Guide                         |
| ATTRIBUTES:   | Permanently Sealed Surface                          |
|               | Textured Non-slip Finish                            |
|               | Mold, Mildew and Bacteria Resistance                |
|               | Abrasion Resistant                                  |
|               | Stainless Steel Trench Drain Cover                  |
|               | Easy Install                                        |
|               | Easy Maintenance                                    |

## **DIMENSIONS:**

1<sup>1</sup>/<sub>2</sub>" [4cm]

FRONT VIEW