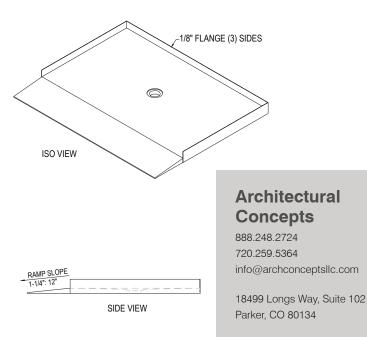

## **Cultured Marble Shower Pan**

| PRODUCT:      | Shower Pan                                          |
|---------------|-----------------------------------------------------|
| SERIES:       | Center Drain                                        |
| MODEL:        | 34 x 60 ADA Center Drain                            |
| APPLICATION:  | Shower Base                                         |
| DIMENSIONS:   | 34" (86cm) Deep x 60" (152cm) Long x 4" (10cm) Tall |
|               | Drain Centered at 17" (43cm)                        |
| COLOR:        | See Color Options Sheet                             |
| FINISH:       | Matte or Gloss                                      |
| MATERIAL:     | Solid One-Piece Cultured Marble                     |
| INSTALLATION: | Refer to Installation Guide                         |
| ATTRIBUTES:   | Permanently Sealed Surface                          |
|               | Textured Non-slip Finish                            |
|               | Mold, Mildew and Bacteria Resistance                |
|               | Abrasion Resistant                                  |
|               | Stainless Steel Trench Drain Cover                  |
|               | Easy Install                                        |
|               | Easy Maintenance                                    |