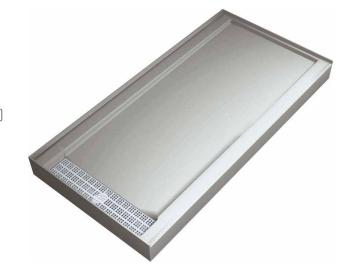

## **30 X 60 TRENCH CENTER DRAIN 3" THRESHOLD**

## Cultured Marble Shower Pan

**PRODUCT:** Shower Pan

**SERIES:** Trench Center Drain **MODEL:** AC-TCD3060T3

**APPLICATION:** Shower Base

**DIMENSIONS:** 30" (76cm) Deep x 60" (152cm) Long x 4" (10cm) Tall

Drain Centered at 15" (38cm), Trench Width 4.5" (11.4cm)

Threshold Width 3" (8cm), 1.25" (3cm) & 1" (3cm)

**COLOR:** See Color Options Sheet

FINISH: Matte or Gloss

MATERIAL: Solid One-Piece Cultured Marble INSTALLATION: Refer to Installation Guide

ATTRIBUTES: Permanently Sealed Surface

Textured Non-slip Finish

Mold, Mildew and Bacteria Resistance

Abrasion Resistant

Stainless Steel Trench Drain Cover

Easy Install
Easy Maintenance

ASTM F 462 & CSA B45.5-11 IAPMO Z124-11 compliant



1/2" FLANGE (3) SIDES





ISO VIEW

Page 1 of 1 Revised 06-01-18

## Architectural Concepts

888.248.2724 720.259.5364 info@archconceptsllc.com

18499 Longs Way, Suite 102 Parker, CO 80134

archconceptsllc.com

https://archconcepts llc.com/cultured-marble/shower-pans/trench-center and the control of the