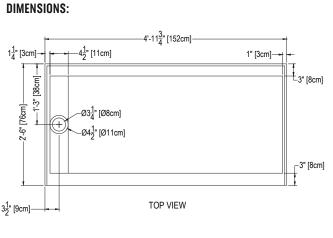

## Cultured Marble Shower Pan

**PRODUCT:** Shower Pan

**SERIES:** Trench Center Drain **MODEL:** AC-TCD3060T3

**APPLICATION:** Shower Base

**DIMENSIONS:** 30" (76cm) Deep x 60" (152cm) Long x 4" (10cm) Tall

Drain Centered at 15" (38cm), Trench Width 4.5" (11.4cm)

Threshold Width 3" (8cm), 1.25" (3cm) & 1" (3cm)

**COLOR:** See Color Options Sheet

FINISH: Matte or Gloss

MATERIAL: Solid One-Piece Cultured Marble INSTALLATION: Refer to Installation Guide