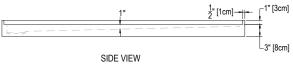

Drain Centered at 15" (38cm), Trench Width 4.5" (11.4cm)

Threshold Width 3" (8cm), 1.25" (3cm) & 1" (3cm)

**COLOR:** See Color Options Sheet

FINISH: Matte or Gloss

MATERIAL: Solid One-Piece Cultured Marble INSTALLATION: Refer to Installation Guide