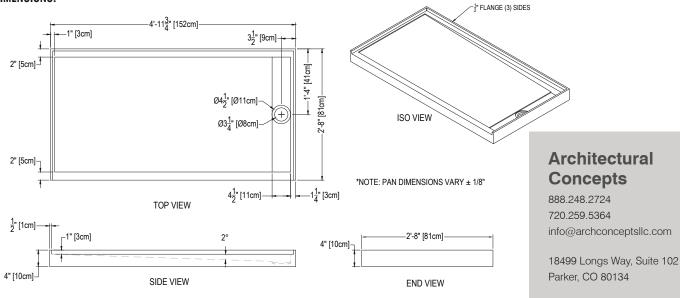

## Cultured Marble Shower Pan

| SERIES:<br>MODEL:<br>APPLICATION:<br>PATTERN:<br>COLOR:<br>FINISH:<br>MATERIAL:<br>INSTALLATION: | Shower Pan<br>Trench Center Drain<br>AC-TCD3260T2<br>Shower Base<br>32" (81cm) Deep x 60" (152cm) Long x 4" (10cm) Tall<br>Drain Centered at 16" (41cm), Trench Width 4.5" (11.4cm)<br>Threshold Width 2" (5cm) 2" (5cm), 1.25" (3cm) & 1" (3cm)<br>See Color Options Sheet<br>Matte or Gloss<br>Solid One-Piece Cultured Marble<br>Refer to Installation Guide<br>Permanently Sealed Surface<br>Textured Non-slip Finish<br>Mold, Mildew and Bacteria Resistance<br>Abrasion Resistant<br>Stainless Steel Trench Drain Cover<br>Easy Install<br>Easy Maintenance<br>ASTM F 462 & CSA B45.5-11 IAPMO Z124-11 compliant |  |
|--------------------------------------------------------------------------------------------------|------------------------------------------------------------------------------------------------------------------------------------------------------------------------------------------------------------------------------------------------------------------------------------------------------------------------------------------------------------------------------------------------------------------------------------------------------------------------------------------------------------------------------------------------------------------------------------------------------------------------|--|
|--------------------------------------------------------------------------------------------------|------------------------------------------------------------------------------------------------------------------------------------------------------------------------------------------------------------------------------------------------------------------------------------------------------------------------------------------------------------------------------------------------------------------------------------------------------------------------------------------------------------------------------------------------------------------------------------------------------------------------|--|

## DIMENSIONS:

https://archconceptsllc.com/cultured-marble/shower-pans/trench-center

Page 1 of 1 Revised 06-01-18

archconceptsllc.com