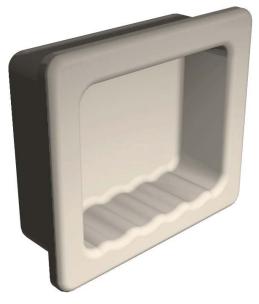

## SUNKEN SOAP DISH

## **Cultured Marble Shower Accessory**

| PRODUCT:      | Shower Accessories                                   |
|---------------|------------------------------------------------------|
| SERIES:       | Cultured Marble                                      |
| MODEL:        | Sunken                                               |
| APPLICATION:  | Soap Dish                                            |
| DIMENSIONS:   | 2.75" (7cm) Deep x 6" (15cm) Wide x 7" (18cm) Height |
| COLOR:        | See Color Options Sheet                              |
| FINISH:       | Matte or Gloss                                       |
| MATERIAL:     | Solid One-Piece Cultured Marble                      |
| INSTALLATION: | Refer to Installation Guide                          |
| ATTRIBUTES:   | Permanently Sealed Surface                           |
|               | Mold, Mildew and Bacteria Resistance                 |
|               | Abrasion Resistant                                   |
|               | Easy Install                                         |
|               | Easy Maintenance                                     |