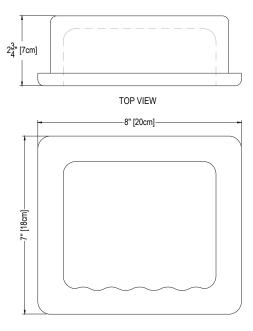

## **Cultured Marble Shower Accessory**

| PRODUCT:      | Shower Accessories                                   |
|---------------|------------------------------------------------------|
| SERIES:       | Cultured Marble                                      |
| MODEL:        | Sunken                                               |
| APPLICATION:  | Soap Dish                                            |
| DIMENSIONS:   | 2.75" (7cm) Deep x 6" (15cm) Wide x 7" (18cm) Height |
| COLOR:        | See Color Options Sheet                              |
| FINISH:       | Matte or Gloss                                       |
| MATERIAL:     | Solid One-Piece Cultured Marble                      |
| INSTALLATION: | Refer to Installation Guide                          |
| ATTRIBUTES:   | Permanently Sealed Surface                           |
|               | Mold, Mildew and Bacteria Resistance                 |
|               | Abrasion Resistant                                   |
|               | Easy Install                                         |
|               | Easy Maintenance                                     |

## DIMENSIONS:

FRONT VIEW

SIDE VIEW