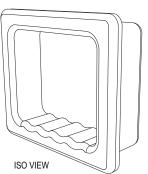

## SUNKEN SOAP DISH

## **Cultured Marble Shower Accessory**

| PRODUCT:      | Shower Accessories                                   |
|---------------|------------------------------------------------------|
| SERIES:       | Cultured Marble                                      |
| MODEL:        | Sunken                                               |
| APPLICATION:  | Soap Dish                                            |
| DIMENSIONS:   | 2.75" (7cm) Deep x 6" (15cm) Wide x 7" (18cm) Height |
| COLOR:        | See Color Options Sheet                              |
| FINISH:       | Matte or Gloss                                       |
| MATERIAL:     | Solid One-Piece Cultured Marble                      |
| INSTALLATION: | Refer to Installation Guide                          |
| ATTRIBUTES:   | Permanently Sealed Surface                           |
|               | Mold, Mildew and Bacteria Resistance                 |
|               | Abrasion Resistant                                   |
|               | Easy Install                                         |
|               | Easy Maintenance                                     |