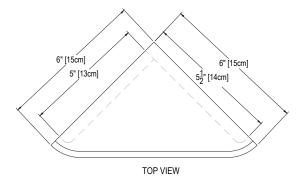

## **Cultured Marble Shower Accessory**

PRODUCT: Shower Accessories
SERIES: Cultured Marble

MODEL: 6x6 Ledge
APPLICATION: Soap Dish

**DIMENSIONS:** 6" (15cm) Deep x 8.5" (22cm) Wide x 6.5" (17cm) Height

**COLOR:** See Color Options Sheet

## **DIMENSIONS:**

SIDE VIEW