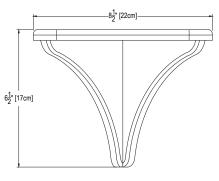

## **Cultured Marble Shower Accessory**

PRODUCT: Shower Accessories
SERIES: Cultured Marble

MODEL: 6x6 Ledge
APPLICATION: Soap Dish

**DIMENSIONS:** 6" (15cm) Deep x 8.5" (22cm) Wide x 6.5" (17cm) Height

**COLOR:** See Color Options Sheet

## **DIMENSIONS:**

SIDE VIEW