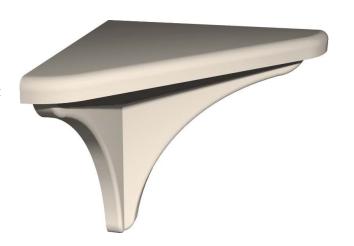

## **6 X 6 LEDGE SOAP DISH**

## **Cultured Marble Shower Accessory**

PRODUCT: Shower Accessories
SERIES: Cultured Marble

MODEL: 6x6 Ledge
APPLICATION: Soap Dish

**DIMENSIONS:** 6" (15cm) Deep x 8.5" (22cm) Wide x 6.5" (17cm) Height

**COLOR:** See Color Options Sheet