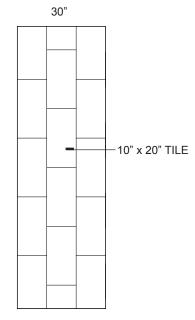

#### STANDARD FEATURES:

10" x 20" Smooth Block Pattern Solid One-Piece Panels Permanently Sealed Surface Mold and Mildew Resistance

Easy Install
Easy Maintenance

#### **DIMENSIONS:**