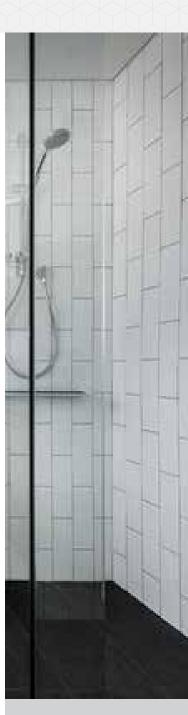

#### STANDARD PANEL SYSTEMS GUIDELINES:

PRODUCT: Panel System

SERIES: Modern

MODEL: 12" x 20" Vertical

APPLICATION: Shower Surrounds

PATTERN: Smooth Stacked Block in Staggered

Vertical Pattern

THICKENESS: 3/8" (8mm)

FINISH: Matte

MATERIAL: White Tile GROUT LINE: White