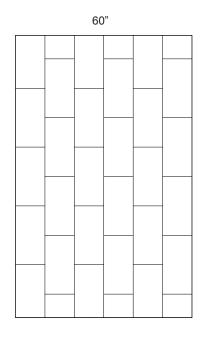

## **VERTICAL MODERN SERIES**

### Standard 3-Piece Cultured Marble Panel Specifications

#### STANDARD PANEL SYSTEMS GUIDELINES:

PRODUCT: Panel System

SERIES: Modern

MODEL: 12" x 20" Vertical

APPLICATION: Shower Surrounds

PATTERN: Smooth Stacked Block in Staggered

Vertical Pattern

THICKENESS: 3/8" (8mm)

FINISH: Matte

MATERIAL: White Tile GROUT LINE: White

#### STANDARD FEATURES:

10" x 20" Smooth Block Pattern Solid One-Piece Panels Permanently Sealed Surface Mold and Mildew Resistance

Easy Install
Easy Maintenance

#### INSTALLATION:

Refer to Installation Guide

#### **DIMENSIONS:**









# Architectural Concepts

888.248.2724 720.259.5358 info@archconceptsllc.com

18499 Longs Way, Suite 102 Parker, CO 80134

archconceptsllc.com