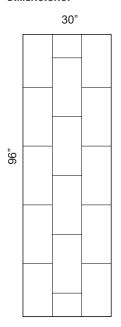

## **VERTICAL MODERN SERIES**

### Standard 3-Piece Cultured Marble Panel Specifications

#### STANDARD PANEL SYSTEMS GUIDELINES:

PRODUCT: Panel System

SERIES: Modern

MODEL: 12" x 20" Vertical

APPLICATION: Shower Surrounds

PATTERN: Smooth Stacked Block in Staggered

Vertical Pattern

THICKENESS: 3/8" (8mm)

FINISH: Matte

MATERIAL: White Tile GROUT LINE: White

#### STANDARD FEATURES:

10" x 20" Smooth Block Pattern Solid One-Piece Panels Permanently Sealed Surface Mold and Mildew Resistance

Easy Install
Easy Maintenance

#### INSTALLATION:

Refer to Installation Guide

#### **DIMENSIONS:**









# Architectural Concepts

888.248.2724 720.259.5358 info@archconceptsllc.com

18499 Longs Way, Suite 102 Parker, CO 80134

archconceptsllc.com