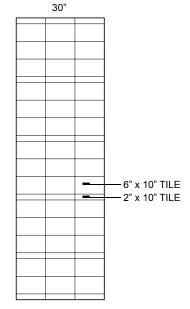

#### **DIMENSIONS:**

### STANDARD PANEL SYSTEMS GUIDELINES:

PRODUCT: Panel System
SERIES: Transitional
MODEL: 6" x 10"

APPLICATION: Shower Surrounds

PATTERN: (3) Smooth Stacked 6" x 10" Block with (1)

Smooth 2" x 10" Block THICKENESS: 3/8" (8mm)

#### STANDARD FEATURES:

6" x 10" Smooth Block Pattern Solid One-Piece Panels Permanently Sealed Surface Mold and Mildew Resistance Easy Install