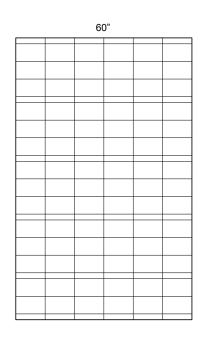

#### **DIMENSIONS:**

### STANDARD PANEL SYSTEMS GUIDELINES:

PRODUCT: Panel System
SERIES: Transitional
MODEL: 6" x 10"

APPLICATION: Shower Surrounds

PATTERN: (3) Smooth Stacked 6" x 10" Block with (1)

Smooth 2" x 10" Block THICKENESS: 3/8" (8mm)