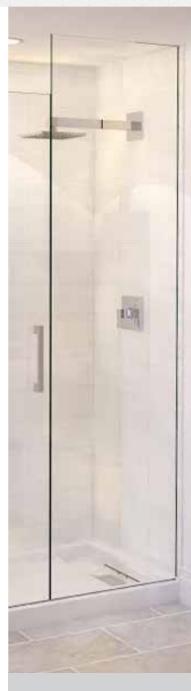

### STANDARD PANEL SYSTEMS GUIDELINES:

PRODUCT: Panel System
SERIES: Transitional
MODEL: 6" x 10"

APPLICATION: Shower Surrounds

PATTERN: (3) Smooth Stacked 6" x 10" Block with (1)

Smooth 2" x 10" Block THICKENESS: 3/8" (8mm)

#### STANDARD FEATURES:

6" x 10" Smooth Block Pattern Solid One-Piece Panels Permanently Sealed Surface Mold and Mildew Resistance Easy Install