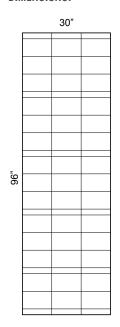

#### **DIMENSIONS:**

### STANDARD PANEL SYSTEMS GUIDELINES:

PRODUCT: Panel System
SERIES: Transitional
MODEL: 6" x 10"

APPLICATION: Shower Surrounds

PATTERN: (3) Smooth Stacked 6" x 10" Block with (1)

Smooth 2" x 10" Block THICKENESS: 3/8" (8mm)