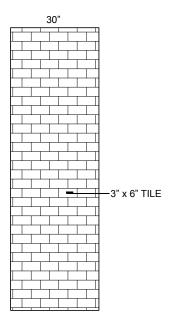

#### STANDARD PANEL SYSTEMS GUIDELINES:

PRODUCT: Panel System
SERIES: Classical
MODEL: 3" x 6"

APPLICATION: Shower Surrounds

PATTERN: (3) Smooth Stacked Block in Staggered

Horizontal Pattern THICKENESS: 3/8" (8mm)

FINISH: Matte MATERIAL: White Tile GROUT LINE: Gray

#### STANDARD FEATURES:

3" x 6" Smooth Block Pattern Solid One-Piece Panels Permanently Sealed Surface Mold and Mildew Resistance Easy Install Easy Maintenance

#### **DIMENSIONS:**