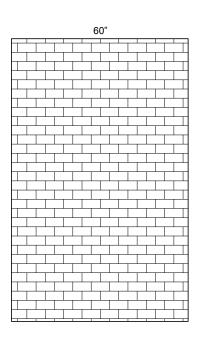

## **TRADITIONAL SERIES**

### Standard 3-Piece Cultured Marble Panel Specifications

#### STANDARD PANEL SYSTEMS GUIDELINES:

PRODUCT: Panel System
SERIES: Classical
MODEL: 3" x 6"

APPLICATION: Shower Surrounds

PATTERN: (3) Smooth Stacked Block in Staggered

Horizontal Pattern THICKENESS: 3/8" (8mm)

FINISH: Matte MATERIAL: White Tile GROUT LINE: Gray

#### STANDARD FEATURES:

3" x 6" Smooth Block Pattern Solid One-Piece Panels Permanently Sealed Surface Mold and Mildew Resistance Easy Install Easy Maintenance

#### INSTALLATION:

Refer to Installation Guide

#### **DIMENSIONS:**









# Architectural Concepts

888.248.2724 720.259.5358 info@archconceptsllc.com

18499 Longs Way, Suite 102 Parker, CO 80134

irker, 60 80134

archconceptsllc.com