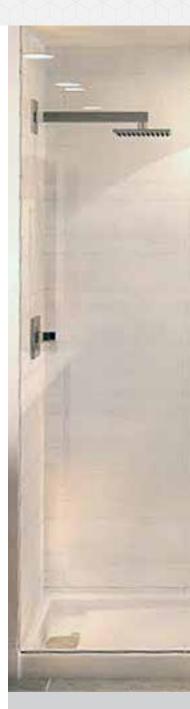

#### STANDARD PANEL SYSTEMS GUIDELINES:

PRODUCT: Panel System
SERIES: Classical
MODEL: 3" x 6"

APPLICATION: Shower Surrounds

PATTERN: (3) Smooth Stacked Block in Staggered

Horizontal Pattern THICKENESS: 3/8" (8mm)