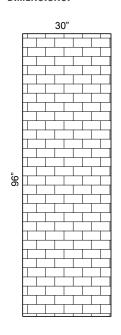

## **TRADITIONAL SERIES**

### Standard 3-Piece Cultured Marble Panel Specifications

#### STANDARD PANEL SYSTEMS GUIDELINES:

PRODUCT: Panel System
SERIES: Classical
MODEL: 3" x 6"

APPLICATION: Shower Surrounds

PATTERN: (3) Smooth Stacked Block in Staggered

Horizontal Pattern THICKENESS: 3/8" (8mm)

FINISH: Matte MATERIAL: White Tile GROUT LINE: Gray

#### STANDARD FEATURES:

3" x 6" Smooth Block Pattern Solid One-Piece Panels Permanently Sealed Surface Mold and Mildew Resistance Easy Install Easy Maintenance

#### INSTALLATION:

Refer to Installation Guide

#### **DIMENSIONS:**









# Architectural Concepts

888.248.2724 720.259.5358 info@archconceptsllc.com

18499 Longs Way, Suite 102 Parker, CO 80134

irker, 60 80134

archconceptsllc.com